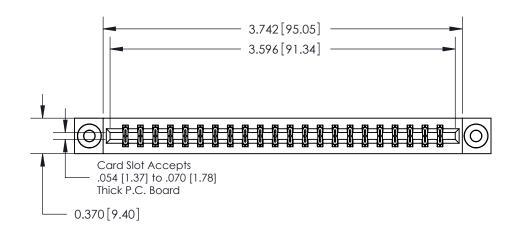

## **Contact Detail**

520-P.C. Tail .030x.018(0.76x0.46) - Tail LG=.175(4.45)

.156 [3.96] Contact Spacing x .200 [5.08] Row Spacing

THIS IS A C.A.D. GENERATED DRAWING DO NOT MAKE MANUAL REVISIONS TO MASTER.