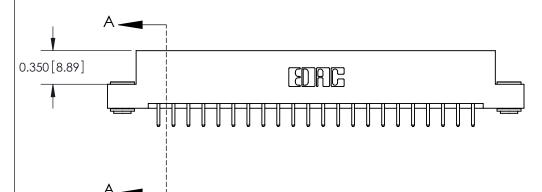

**Mounting Option** 

03-.116 (2.95) I.D. Floating Eyelets

## **Contact Detail**

520-P.C. Tail .030x.018(0.76x0.46) - Tail LG=.175(4.45)

.156 [3.96] Contact Spacing x .200 [5.08] Row Spacing





THIS IS A C.A.D. GENERATED DRAWING DO NOT MAKE MANUAL REVISIONS TO MASTER.



ISSUE NUMBER

ORIGINAL



**See Accompanying Pages for:** 

**Contact Bend Details** 

837/887 Series High Temp Card Edge Connector Part Number: 887-044-520-203



**EDAC INC** TORONTO, ONTARIO CANADA

THESE DRAWINGS AND SPECIFICATIONS ARE THE PROPERTY OF EDAC INC.,AND SHALL NOT BE REPRODUCED, OR COPIED OR USED AS THE BASIS FOR THE MANUFACTURE OR SALE OF APPARATUS WITHOUT WRITTEN PERMISSION.

| ACAD REFERENCE NO. | 837 ENG MASTER   |  |  |
|--------------------|------------------|--|--|
| DRAWN: J.LEE       | DATE: OCT. 06/09 |  |  |
| CHECKED:           | DATE:            |  |  |
| SCALE: NTS         | SHEET 1 OF 2     |  |  |
| DRAWING NUMBER     | ISSUE            |  |  |
| 837 Assembly       | 1