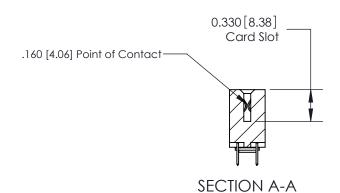

## **Contact Detail**

520-P.C. Tail .030x.018(0.76x0.46) - Tail LG=.175(4.45)

.156 [3.96] Contact Spacing x .200 [5.08] Row Spacing

THIS IS A C.A.D. GENERATED DRAWING DO NOT MAKE MANUAL REVISIONS TO MASTER.