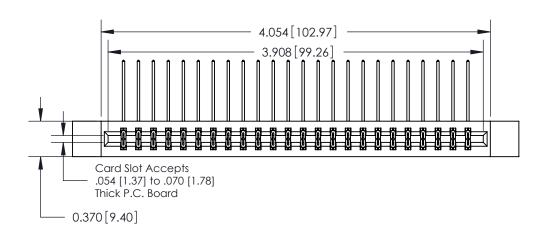

**See Accompanying Pages for:** 

**Contact Bend Details** 

837/887 Series High Temp Card Edge Connector Part Number: 887-048-559-212

**EDAC INC** TORONTO, ONTARIO CANADA

THESE DRAWINGS AND SPECIFICATIONS ARE THE PROPERTY OF EDAC INC.,AND SHALL NOT BE REPRODUCED, OR COPIED OR USED AS THE BASIS FOR THE MANUFACTURE OR SALE OF APPARATUS WITHOUT WRITTEN PERMISSION.