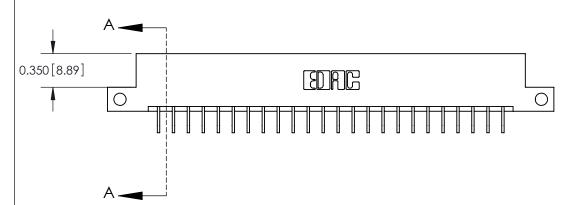

**Mounting Option** 

12-.128 (3.25) Dia. Side Mounting Holes

## **Contact Detail**

559-90 Degree Bend (Code 541 Contacts)

.156 [3.96] Contact Spacing x .200 [5.08] Row Spacing

THIS IS A C.A.D. GENERATED DRAWING DO NOT MAKE MANUAL REVISIONS TO MASTER.



ISSUE NUMBER

ORIGINAL







**See Accompanying Pages for:** 

**Contact Bend Details** 

837/887 Series High Temp Card Edge Connector Part Number: 887-048-559-212



**EDAC INC** TORONTO, ONTARIO CANADA

THESE DRAWINGS AND SPECIFICATIONS ARE THE PROPERTY OF EDAC INC.,AND SHALL NOT BE REPRODUCED, OR COPIED OR USED AS THE BASIS FOR THE MANUFACTURE OR SALE OF APPARATUS WITHOUT WRITTEN PERMISSION.

| ACAD REFERENCE NO. | 837 ENG MASTER   |  |  |
|--------------------|------------------|--|--|
| DRAWN: J.LEE       | DATE: OCT. 06/09 |  |  |
| CHECKED:           | DATE:            |  |  |
| SCALE: NTS         | SHEET 1 OF 2     |  |  |
| DRAWING NUMBER     | ISSUE            |  |  |
| 837 Assembly       | 1                |  |  |



ISSUE NUMBER

ORIGINAL

1



|                     | 837/887 Series High Temp Card Edge