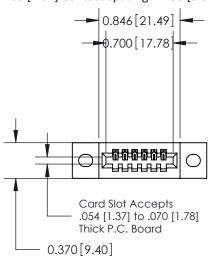

.240 [6.10] Point of Contact-

842/892 Series High Temp Card Edge Connector Part Number: 892-006-500-102

YOUR CONNECTION TO QUALITY & SERVICE

J.LEE DATE: OCT. 06/09 SHEET 1 OF 3 NTS

842 ENG MASTER

842 Assembly