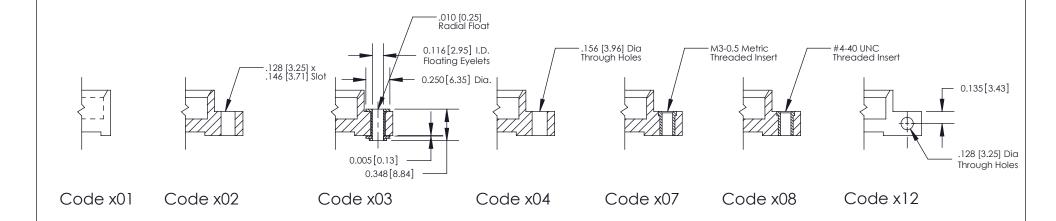

## **Mounting Option**

02-.128 (3.25) Wide Mounting Slots

THIS IS A C.A.D. GENERATED DRAWING DO NOT MAKE MANUAL REVISIONS TO MASTER

ISSUE NUMBER

ORIGINAL

1

| 842/892 Series High Temp Card Edge Con<br>Mounting Options   | nnector   ACAD REFERENCE NO. 842 ENG MASTE |
|--------------------------------------------------------------|--------------------------------------------|
| EDAC INC THESE DRAWINGS AND SPI                              |                                            |
|                                                              | uced,or copied drawing number issue        |
| YOUR CONNECTION TO QUALITY & SERVICE WITHOUT WRITTEN PERMISS |                                            |