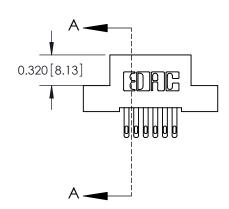

## **Contact Detail**

500-Wire Hole .050x.025(1.27x0.64) - Tail LG=.270(6.86) .100 [2.54] Contact Spacing x .200 [5.08] Row Spacing

**See Accompanying Pages for:** 

- **Contact Bend Details**
- **Mounting Options**