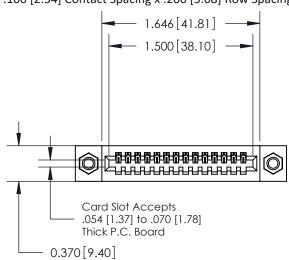

.240 [6.10] Point of Contact-

842/892 Series High Temp Card Edge Connector Part Number: 892-014-542-107

YOUR CONNECTION TO QUALITY & SERVICE

CANADA

842 ENG MASTER J.LEE DATE: OCT. 06/09 SHEET 1 OF 3

842 Assembly

## **Contact Detail**

542-Wire Wrap .025 Sq.(0.64 Sq.) - Tail LG=.655(16.64) .100 [2.54] Contact Spacing x .200 [5.08] Row Spacing

**See Accompanying Pages for:** 

- **Contact Bend Details**
- **Mounting Options**