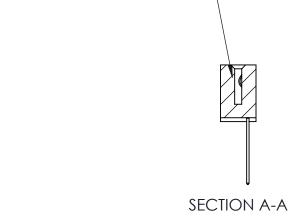

THIS IS A C.A.D. GENERATED DRAWING DO NOT MAKE MANUAL REVISIONS TO MASTER

ORIGINAL (1)

| 842/892 Series High Temp Card Edge Connector<br>Contact Bend Detail |                                                                                                 | ACAD REFERENCE NO. 842 ENG MASTER |             |                  |        |
|---------------------------------------------------------------------|-------------------------------------------------------------------------------------------------|-----------------------------------|-------------|------------------|--------|
|                                                                     |                                                                                                 | DRAWN:                            | J.LEE       | DATE: OCT. 06/09 |        |
|                                                                     |                                                                                                 | CHECKED:                          |             | DATE:            |        |
| EDAC INC                                                            | THESE DRAWINGS AND SPECIFICATIONS ARE THE PROPERTY OF EDAC INCAND                               | SCALE:                            | NTS         | SHEET :          | 2 OF 3 |
| TORONTO, ONTARIO                                                    | SHALL NOT BE REPRODUCED,OR COPIED OR USED AS THE BASIS FOR THE MANUFACTURE OR SALE OF APPARATUS | DRAWING                           | NUMBER      |                  | ISSUE  |
| YOUR CONNECTION TO QUALITY & SERVICE                                |                                                                                                 | 8                                 | 42 Assembly |                  | 1      |