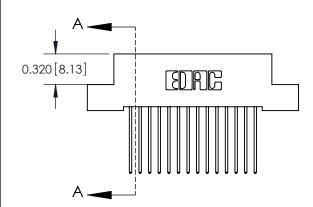

THIS IS A C.A.D. GENERATED DRAWING DO NOT MAKE MANUAL REVISIONS TO MASTER

ORIGINAL (1)

| 842/892 Series High Temp Card Edge Connector<br>Contact Bend Detail |                                                                                                 | ACAD REFERENCE NO. 842 ENG MASTER |             |                  |        |
|---------------------------------------------------------------------|-------------------------------------------------------------------------------------------------|-----------------------------------|-------------|------------------|--------|
|                                                                     |                                                                                                 | DRAWN:                            | J.LEE       | DATE: OCT. 06/09 |        |
|                                                                     |                                                                                                 | CHECKED:                          |             | DATE:            |        |
| EDAC INC                                                            | THESE DRAWINGS AND SPECIFICATIONS ARE THE PROPERTY OF EDAC INCAND                               | SCALE:                            | NTS         | SHEET :          | 2 OF 3 |
| TORONTO, ONTARIO                                                    | SHALL NOT BE REPRODUCED,OR COPIED OR USED AS THE BASIS FOR THE MANUFACTURE OR SALE OF APPARATUS | DRAWING                           | NUMBER      |                  | ISSUE  |
| YOUR CONNECTION TO QUALITY & SERVICE                                |                                                                                                 | 8                                 | 42 Assembly |                  | 1      |