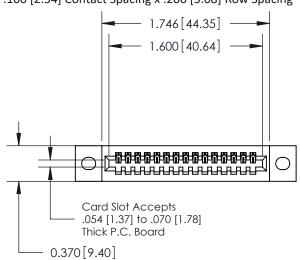

## **Contact Detail**

524-P.C. Tail .018 Sq.(0.46 Sq.) - Tail LG=.185(4.70) .100 [2.54] Contact Spacing x .200 [5.08] Row Spacing

**See Accompanying Pages for:** 

- **Contact Bend Details**
- **Mounting Options**

.240 [6.10] Point of Contact-

842/892 Series High Temp Card Edge Connector Part Number: 892-015-524-102

YOUR CONNECTION TO QUALITY & SERVICE

CANADA

842 ENG MASTER J.LEE DATE: OCT. 06/09 SHEET 1 OF 3

**SECTION A-A** 