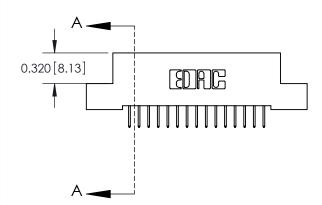

**Mounting Option** 

02-.128 (3.25) Wide Mounting Slots

## **Contact Detail**

524-P.C. Tail .018 Sq.(0.46 Sq.) - Tail LG=.185(4.70) .100 [2.54] Contact Spacing x .200 [5.08] Row Spacing





**See Accompanying Pages for:** 

- **Contact Bend Details**
- **Mounting Options**



.240 [6.10] Point of Contact-

842/892 Series High Temp Card Edge Connector Part Number: 892-015-524-102

YOUR CONNECTION TO QUALITY & SERVICE

CANADA

842 ENG MASTER J.LEE DATE: OCT. 06/09 SHEET 1 OF 3

**SECTION A-A** 

842 Assembly

THIS IS A C.A.D. GENERATED DRAWING DO NOT MAKE MANUAL REVISIONS TO MASTER

ORIGINAL (1)



| 842/892 Series High Temp Card Edge Connector<br>Contact Bend Detail |                                                                                                  | ACAD REFERENCE NO. 842 ENG MASTER |             |                  |        |
|---------------------------------------------------------------------|----------------------------------------------------------------