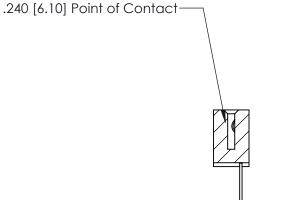

SECTION A-A

842 Assembly

THIS IS A C.A.D. GENERATED DRAWING DO NOT MAKE MANUAL REVISIONS TO MASTER

ORIGINAL (1)

| 842/892 Series High Temp Card Edge Connector<br>Contact Bend Detail |                                                                   | ACAD REFERENCE NO. 842 ENG MASTER |        |                         |        |
|---------------------------------------------------------------------|-------------------------------------------------------------------|-----------------------------------|--------|-------------------------|--------|
|                                                                     |                                                                   | DRAWN:                            | J.LEE  | DATE: <b>OCT. 06/09</b> |        |
|                                                                     |                                                                   | CHECKE                            | ):     | DATE:                   |        |
| EDAC INC                                                            | THESE DRAWINGS AND SPECIFICATIONS ARE THE PROPERTY OF EDAC INCAND | SCALE:                            | NTS    | SHEET :                 | 2 OF 3 |
| TORONTO, ONTARIO                                                    | SHALL NOT BE REPRODUCED, OR COPIED OR USED AS THE BASIS FOR THE   | DRAWING                           | NUMBER |                         | ISSUE  |
| YOUR CONNECTION TO QUALITY & SERVICE                                | MANUFACTURE OR SALE OF APPARATUS WITHOUT WRITTEN PERMISSION.      | 842 Assembly                      |        |                         | 1      |