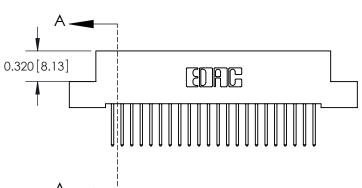

THIS IS A C.A.D. GENERATED DRAWING DO NOT MAKE MANUAL REVISIONS TO MASTER

ISSUE NUMBER

ORIGINAL

1

| 842/892 Series High Temp Card Edge Co<br>Mounting Options  | DRAWN: J.LEE DATE: OCT. 06/09  CHECKED: DATE: |
|------------------------------------------------------------|-----------------------------------------------|
| EDAC INC THESE DRAWINGS AND S ARE THE PROPERTY OF          |                                               |
|                                                            | DUCED,OR COPIED DRAWING NUMBER ISSUE          |
| YOUR CONNECTION TO QUALITY & SERVICE WITHOUT WRITTEN PERMI |                                               |