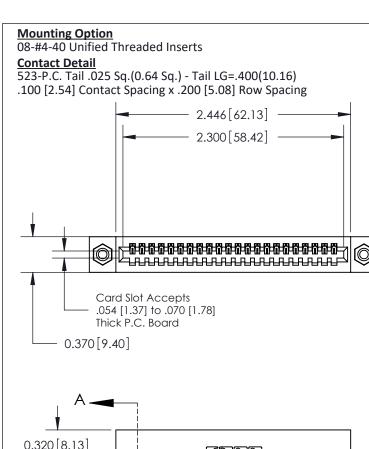

**See Accompanying Pages for:** 

- **Contact Bend Details**
- **Mounting Options**

842/892 Series High Temp Card Edge Connector Part Number: 892-022-523-108

| ACAD REFERENCE NO. 842 ENG MASTER |                  |  |
|-----------------------------------|------------------|--|
| DRAWN: J.LEE                      | DATE: OCT. 06/09 |  |
| CHECKED:                          | DATE:            |  |
| SCALE: NTS                        | SHEET 1 OF 3     |  |
| DRAWING NUMBER                    | ISSUE            |  |