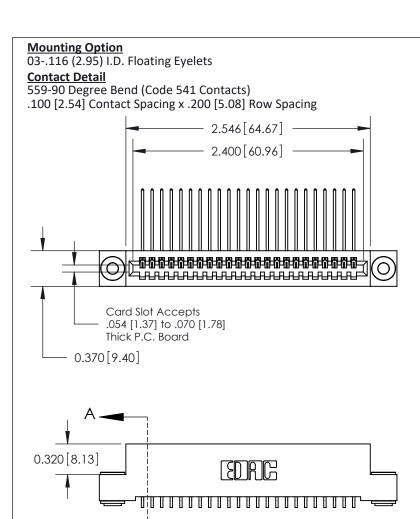

## **See Accompanying Pages for:**

- **Contact Bend Details**
- **Mounting Options**

842/892 Series High Temp Card Edge Connector Part Number: 892-023-559-103

CANADA

| ACAD REFERENCE NO. 842 ENG MASTER |                  |  |
|-----------------------------------|------------------|--|
| DRAWN: J.LEE                      | DATE: OCT. 06/09 |  |
| CHECKED:                          | DATE:            |  |
| SCALE: NTS                        | SHEET 1 OF 3     |  |
| DRAWING NUMBER                    | ISSUE            |  |