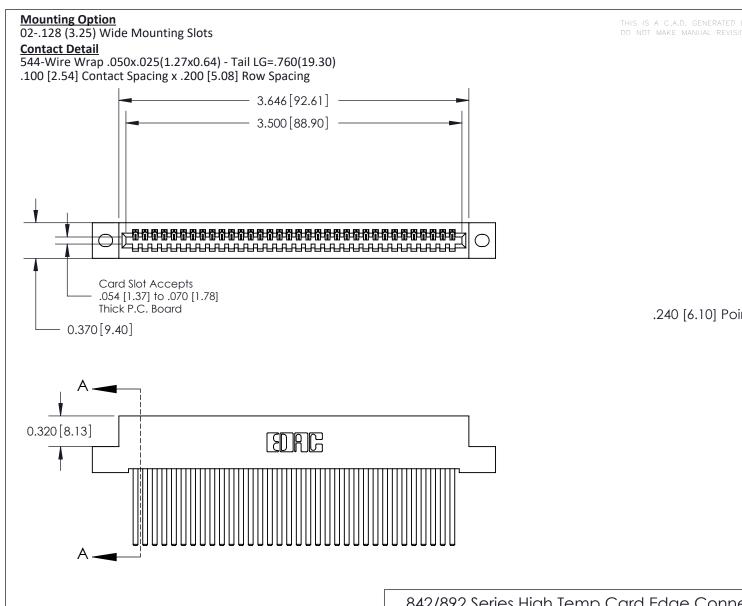

.240 [6.10] Point of Contact-

## **See Accompanying Pages for:**

- **Contact Bend Details**
- **Mounting Options**

842/892 Series High Temp Card Edge Connector Part Number: 892-034-544-102

CANADA

| ACAD REFERENCE NO | 842 ENG MASTER   |  |  |  |
|-------------------|------------------|--|--|--|
| DRAWN: J.LEE      | DATE: OCT. 06/09 |  |  |  |
| CHECKED:          | DATE:            |  |  |  |
| SCALE: NTS        | SHEET 1 OF 3     |  |  |  |
| DRAWING NUMBER    | ISSUE            |  |  |  |