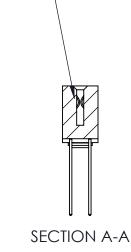

842 Assembly

THIS IS A C.A.D. GENERATED DRAWING DO NOT MAKE MANUAL REVISIONS TO MASTER

ORIGINAL (1)

| 842/892 Series High Temp Card Edge Connector<br>Contact Bend Detail |                                                                   | ACAD REFERENCE NO. 842 ENG MASTER |             |                  |        |
|---------------------------------------------------------------------|-------------------------------------------------------------------|-----------------------------------|-------------|------------------|--------|
|                                                                     |                                                                   | DRAWN:                            | J.LEE       | DATE: OCT. 06/09 |        |
|                                                                     |                                                                   | CHECKE                            | ):          | DATE:            |        |
| EDAC INC                                                            | THESE DRAWINGS AND SPECIFICATIONS ARE THE PROPERTY OF EDAC INCAND | SCALE:                            | NTS         | SHEET :          | 2 OF 3 |
| TORONTO, ONTARIO                                                    | SHALL NOT BE REPRODUCED, OR COPIED OR USED AS THE BASIS FOR THE   | DRAWING                           | NUMBER      |                  | ISSUE  |
| YOUR CONNECTION TO QUALITY & SERVICE                                | MANUFACTURE OR SALE OF APPARATUS WITHOUT WRITTEN PERMISSION.      | 8                                 | 42 Assembly |                  | 1      |