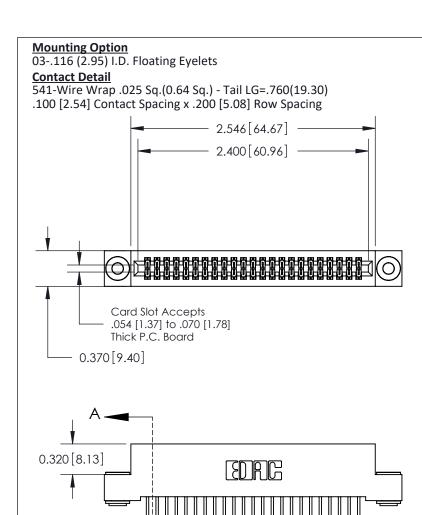

THIS IS A C.A.D. GENERATED DRAWING DO NOT MAKE MANUAL REVISIONS TO MASTER

ISSUE NUMBER

ORIGINAL

1

| 842/892 Series High Temp Card Edge Co<br>Mounting Options  | DRAWN: J.LEE DATE: OCT. 06/09  CHECKED: DATE: |
|------------------------------------------------------------|-----------------------------------------------|
| EDAC INC THESE DRAWINGS AND S ARE THE PROPERTY OF          |                                               |
|                                                            | DUCED,OR COPIED DRAWING NUMBER ISSUE          |
| YOUR CONNECTION TO QUALITY & SERVICE WITHOUT WRITTEN PERMI |                                               |