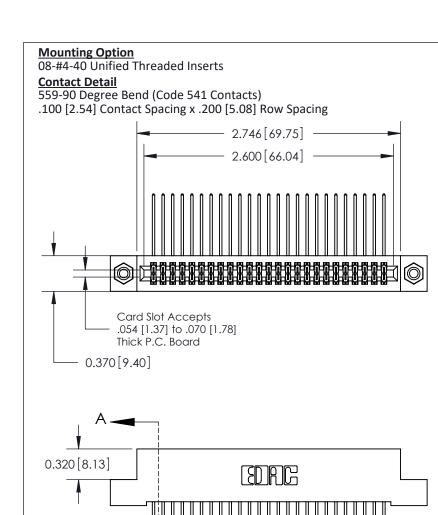

## **See Accompanying Pages for:**

- **Contact Bend Details**
- **Mounting Options**

842/892 Series High Temp Card Edge Connector Part Number: 892-050-559-208

CANADA

| DRAWN: J.LEE   | DATE: OCT. 06/09 |
|----------------|------------------|
| CHECKED:       | DATE:            |
| SCALE: NTS     | SHEET 1 OF 3     |
| DRAWING NUMBER | ISSUE            |
| 842 Assembly   | 1                |