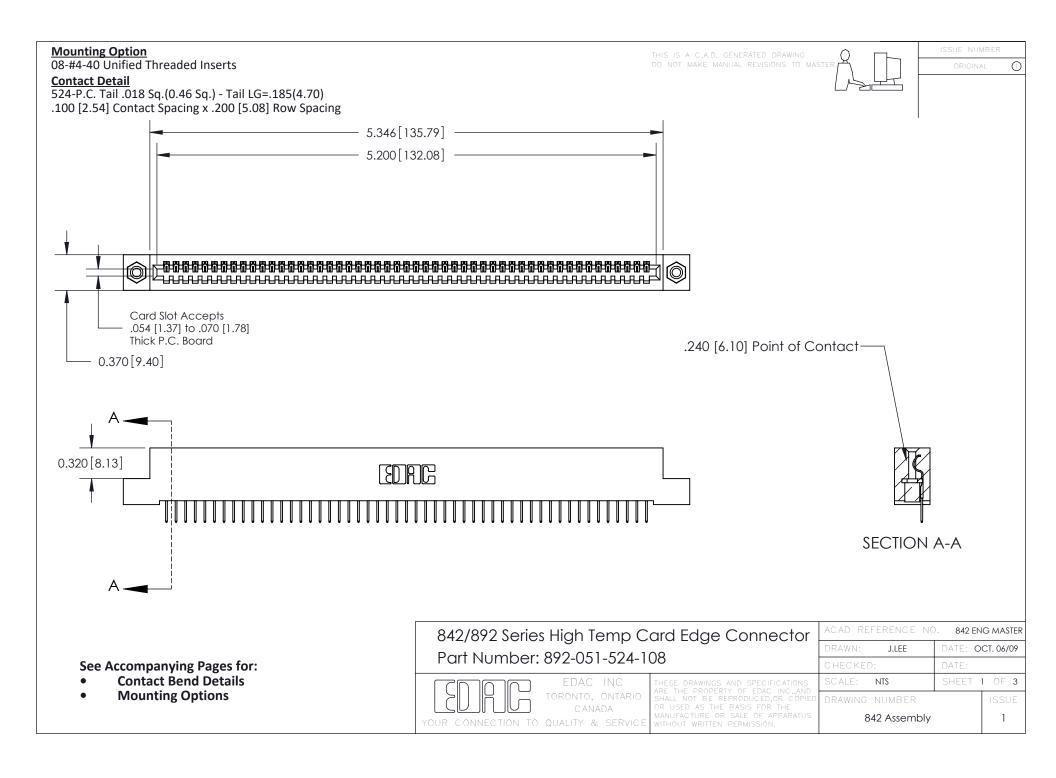

THIS IS A C.A.D. GENERATED DRAWING DO NOT MAKE MANUAL REVISIONS TO MASTER

ORIGINAL (1)



| 842/892 Series High Temp Card Edge Connector<br>Contact Bend Detail |                                                                                                 | ACAD REFERENCE NO. 842 ENG MASTER |             |                  |        |
|---------------------------------------------------------------------|-------------------------------------------------------------------------------------------------|-----------------------------------|-------------|------------------|--------|
|                                                                     |                                                                                                 | DRAWN:                            | J.LEE