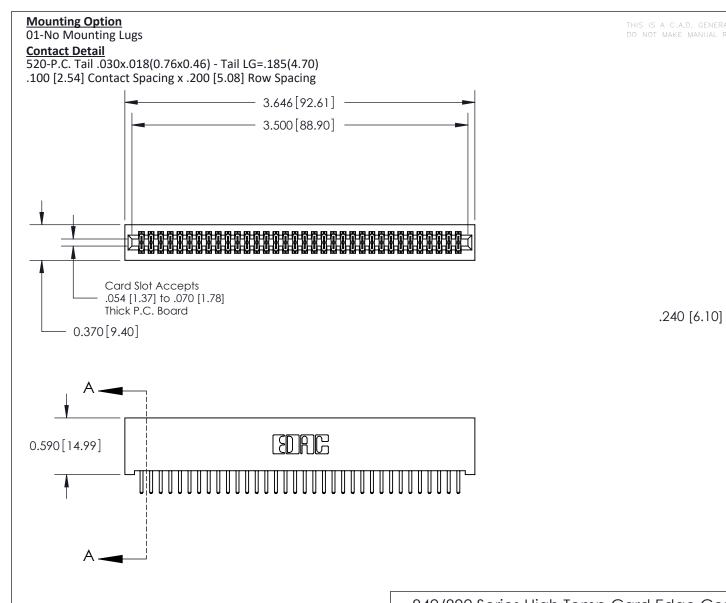

.240 [6.10] Point of Contact-

## **See Accompanying Pages for:**

- **Contact Bend Details**
- **Mounting Options**

| 842/892 Series High Temp Card Edge Connector |
|----------------------------------------------|
| Part Number: 892-068-520-201                 |

THIS IS A C.A.D. GENERATED DRAWING DO NOT MAKE MANUAL REVISIONS TO MASTER

ISSUE NUMBER

ORIGINAL

1

| 842/892 Series High Temp Card Edge Co<br>Mounting Options  | DRAWN: J.LEE DATE: OCT. 06/09  CHECKED: DATE: |
|------------------------------------------------------------|-----------------------------------------------|
| EDAC INC THESE DRAWINGS AND S ARE THE PROPERTY OF          |                                               |
|                                                            | DUCED,OR COPIED DRAWING NUMBER ISSUE          |
| YOUR CONNECTION TO QUALITY & SERVICE WITHOUT WRITTEN PERMI |                                               |