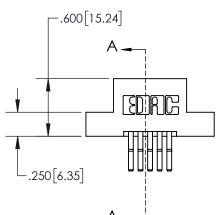

## 845/895 SERIES HIGH TEMP CARD EDGE CONNECTOR CONTACT CODE 555,556,558,559,560 DIMENSIONS

YOUR CONNECTION TO QUALITY & SERVICE

Contact Code 559

|   | ACAD REFERENCE NO. 845-ENG-MASTER |                  |  |  |
|---|-----------------------------------|------------------|--|--|
|   | DRAWN: R.STA.MONICA               | DATE:MAY.16/2017 |  |  |
|   | CHECKED:                          | DATE:            |  |  |
|   | SCALE: 1:1                        | SHEET 2 OF 2     |  |  |
| D | DRAWING NUMBER                    | ISSUE            |  |  |

Contact Code 560

845-ENG-MASTER