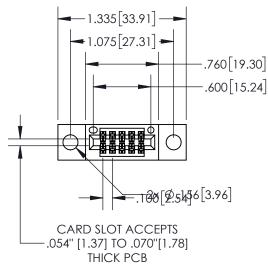

.330[8.38] CARD SLOT

SECTION A-A

-.370[9.40]

.160 4.06 POINT OF CONTACT

.200 5.08

845-ENG-MASTER

| -1.335[33.91]                                         |
|-------------------------------------------------------|
|                                                       |
|                                                       |
| CARD SLOT ACCEPTS054" [1.37] TO .070"[1.78] THICK PCB |