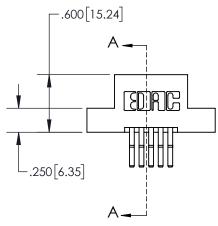

## 845/895 SERIES HIGH TEMP CARD EDGE CONNECTOR CONTACT CODE 555,556,558,559,560 DIMENSIONS

YOUR CONNECTION TO QUALITY & SERVICE

Contact Code 559

|   | ACAD REFERENCE NO. 845-ENG-MASTER |                  |  |  |
|---|-----------------------------------|------------------|--|--|
|   | DRAWN: R.STA.MONICA               | DATE:MAY.16/2017 |  |  |
|   | CHECKED:                          | DATE:            |  |  |
|   | SCALE: 1:1                        | SHEET 2 OF 2     |  |  |
| D | DRAWING NUMBER                    | ISSUE            |  |  |

Contact Code 560

845-ENG-MASTER