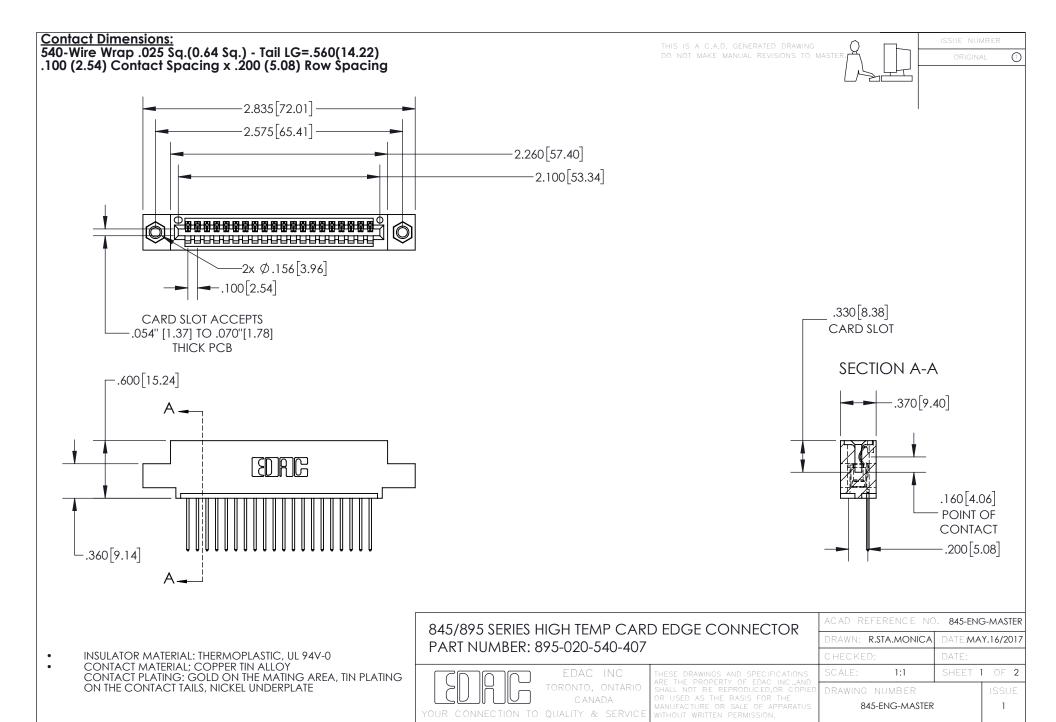

INSULATOR MATERIAL: THERMOPLASTIC POLYESTER, UL 94V-0 DAP MATERIAL AVAILABLE UPON REQUEST

**Contact Code 558** 

CONTACT MATERIAL; COPPER ALLOY CONTACT PLATING: GOLD ON THE MATING AREA, TIN PLATING ON THE CONTACT TAILS, NICKEL UNDERPLATE

## 845/895 SERIES HIGH TEMP CARD EDGE CONNECTOR CONTACT CODE 555,556,558,559,560 DIMENSIONS

YOUR CONNECTION TO QUALITY & SERVICE

Contact Code 559

|   | ACAD REFERENCE NO. 845-ENG-MASTER |                  |  |
|---|-----------------------------------|------------------|--|
|   | DRAWN: R.STA.MONICA               | DATE:MAY.16/2017 |  |
|   | CHECKED:                          | DATE:            |  |
|   | SCALE: 1:1                        | SHEET 2 OF 2     |  |
| D | DRAWING NUMBER                    | ISSUE            |  |

Contact Code 560