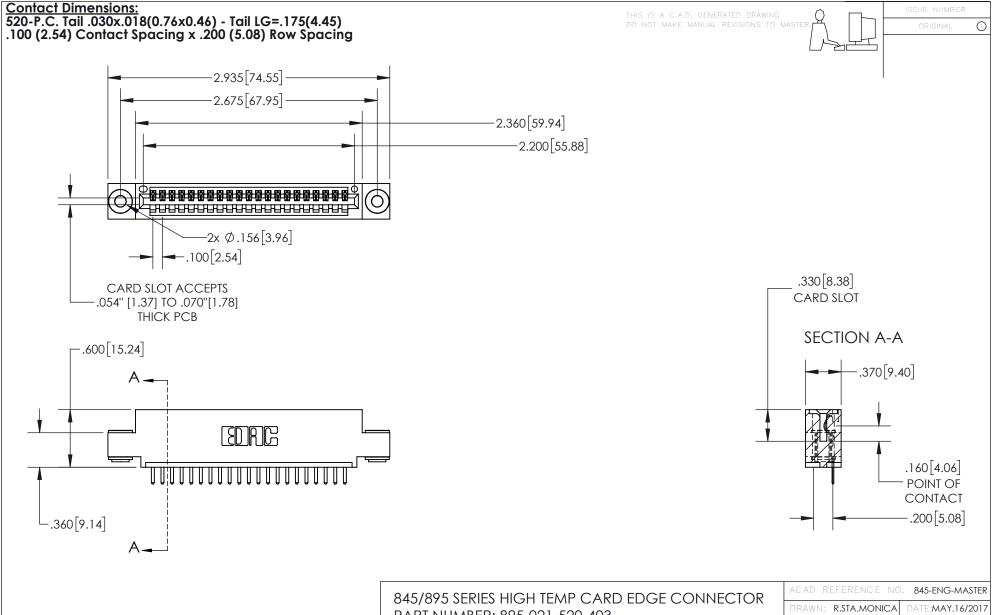

INSULATOR MATERIAL: THERMOPLASTIC, UL 94V-0 CONTACT MATERIAL; COPPER TIN ALLOY
CONTACT PLATING: GOLD ON THE MATING AREA, TIN PLATING
ON THE CONTACT TAILS, NICKEL UNDERPLATE PART NUMBER: 895-021-520-403

YOUR CONNECTION TO QUALITY & SERVICE

| ACAD REFERENCE NO. 845-ENG-MASTER |                  |
|-----------------------------------|------------------|
| DRAWN: R.STA.MONICA               | DATE:MAY.16/2017 |
| CHECKED:                          | DATE:            |
| SCALE: 1:1                        | SHEET 1 OF 2     |
| DRAWING NUMBER                    | ISSUE            |
|                                   |                  |