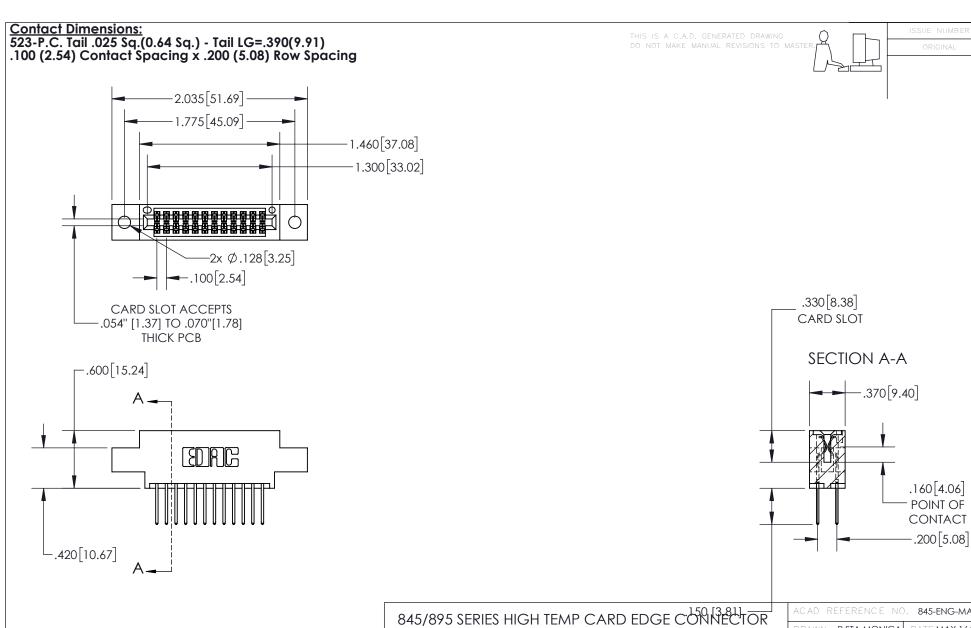

| ACAD REFERENCE NO   | . 845-ENG-MASTER |
|---------------------|------------------|
| DRAWN: R.STA.MONICA | DATE:MAY.16/2017 |
| CHECKED:            | DATE:            |
| SCALE: 1:1          | SHEET 1 OF 2     |
| DRAWING NUMBER      | ISSUE            |