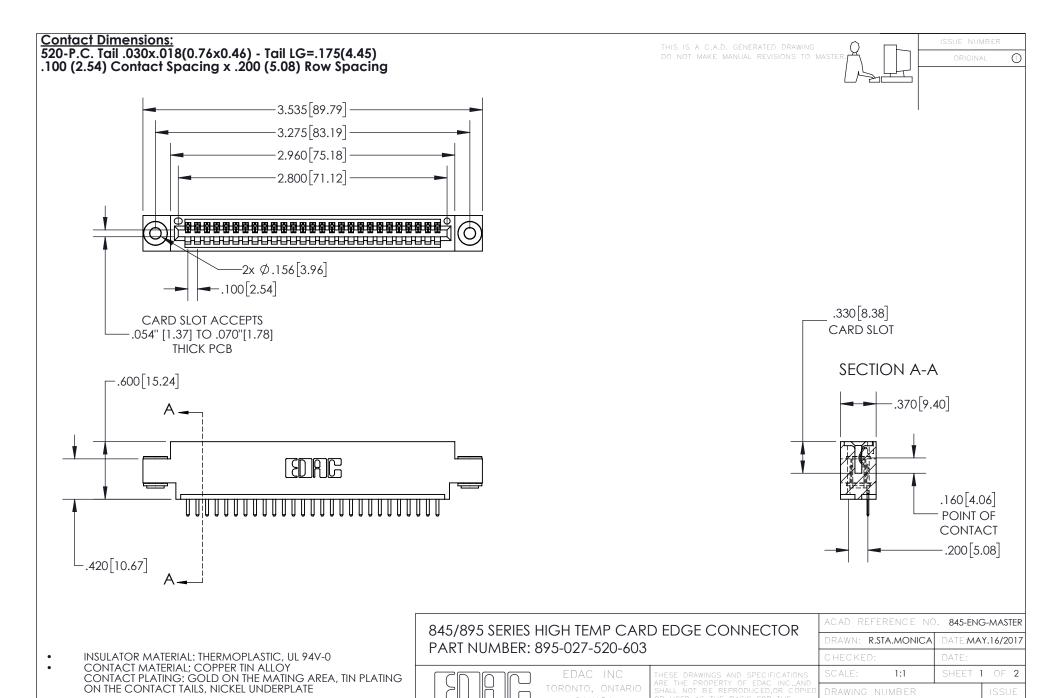

YOUR CONNECTION TO QUALITY & SERVICE

845-ENG-MASTER

- INSULATOR MATERIAL: THERMOPLASTIC POLYESTER, UL 94V-0 DAP MATERIAL AVAILABLE UPON REQUEST
- CONTACT MATERIAL; COPPER ALLOY

CONTACT PLATING: GOLD ON THE MATING AREA, TIN PLATING ON THE CONTACT TAILS, NICKEL UNDERPLATE