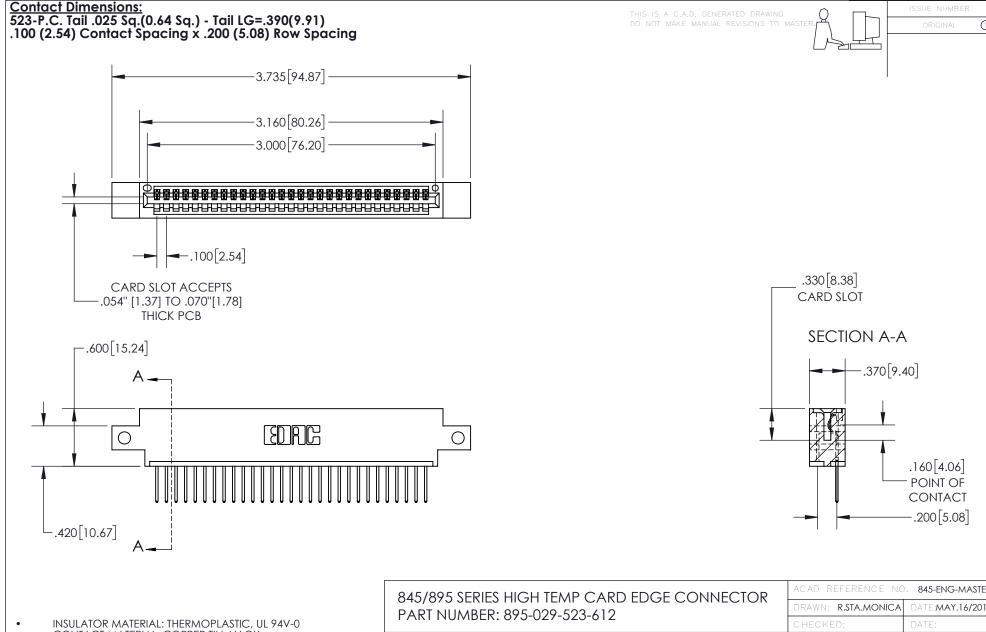

CONTACT MATERIAL; COPPER TIN ALLOY
CONTACT PLATING: GOLD ON THE MATING AREA, TIN PLATING
ON THE CONTACT TAILS, NICKEL UNDERPLATE

YOUR CONNECTION TO QUALITY & SERVICE

| ACAD REFERENCE NO. 845-ENG-MASTER |                  |
|-----------------------------------|------------------|
| DRAWN: R.STA.MONICA               | DATE:MAY.16/2017 |
| CHECKED:                          | DATE:            |
| SCALE: 1:1                        | SHEET 1 OF 2     |
| DRAWING NUMBER                    | ISSUE            |
|                                   |                  |

845-ENG-MASTER

- INSULATOR MATERIAL: THERMOPLASTIC POLYESTER, UL 94V-0 DAP MATERIAL AVAILABLE UPON REQUEST
- CONTACT MATERIAL; COPPER ALLOY

CONTACT PLATING: GOLD ON THE MATING AREA, TIN PLATING ON THE CONTACT TAILS, NICKEL UNDERPLATE