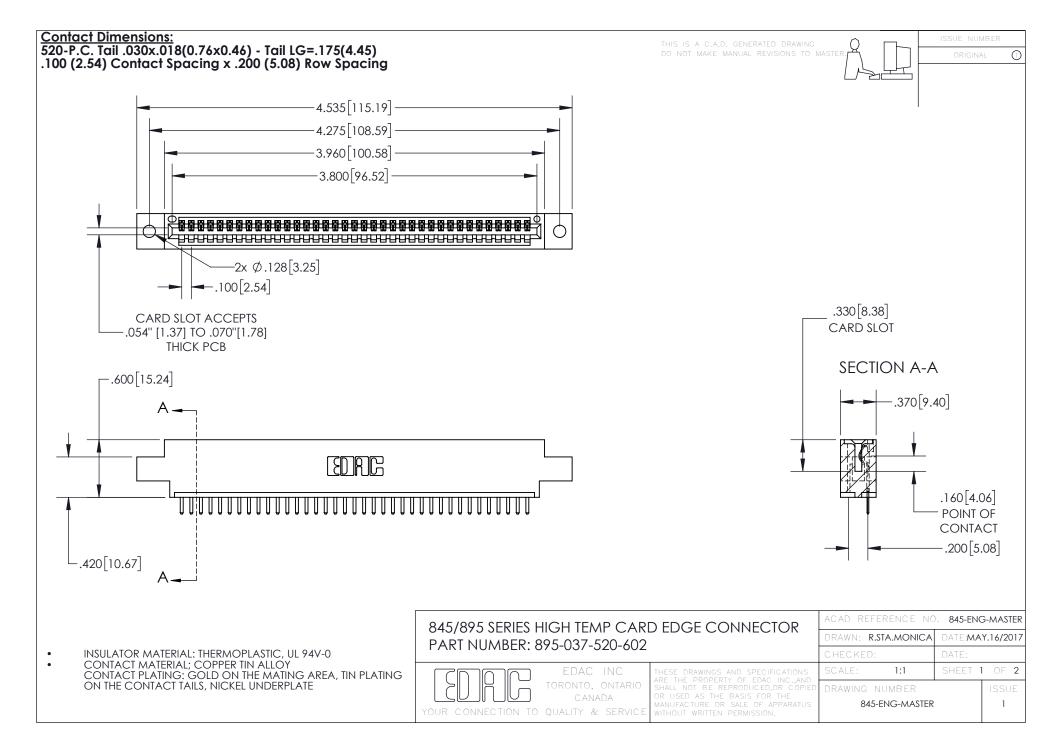

## 845/895 SERIES HIGH TEMP CARD EDGE CONNECTOR CONTACT CODE 555,556,558,559,560 DIMENSIONS

YOUR CONNECTION TO QUALITY & SERVICE

Contact Code 559

|   | ACAD REFERENCE NO. 845-ENG-MASTER |                  |  |
|---|-----------------------------------|------------------|--|
|   | DRAWN: R.STA.MONICA               | DATE:MAY.16/2017 |  |
|   | CHECKED:                          | DATE:            |  |
|   | SCALE: 1:1                        | SHEET 2 OF 2     |  |
| D | DRAWING NUMBER                    | ISSUE            |  |