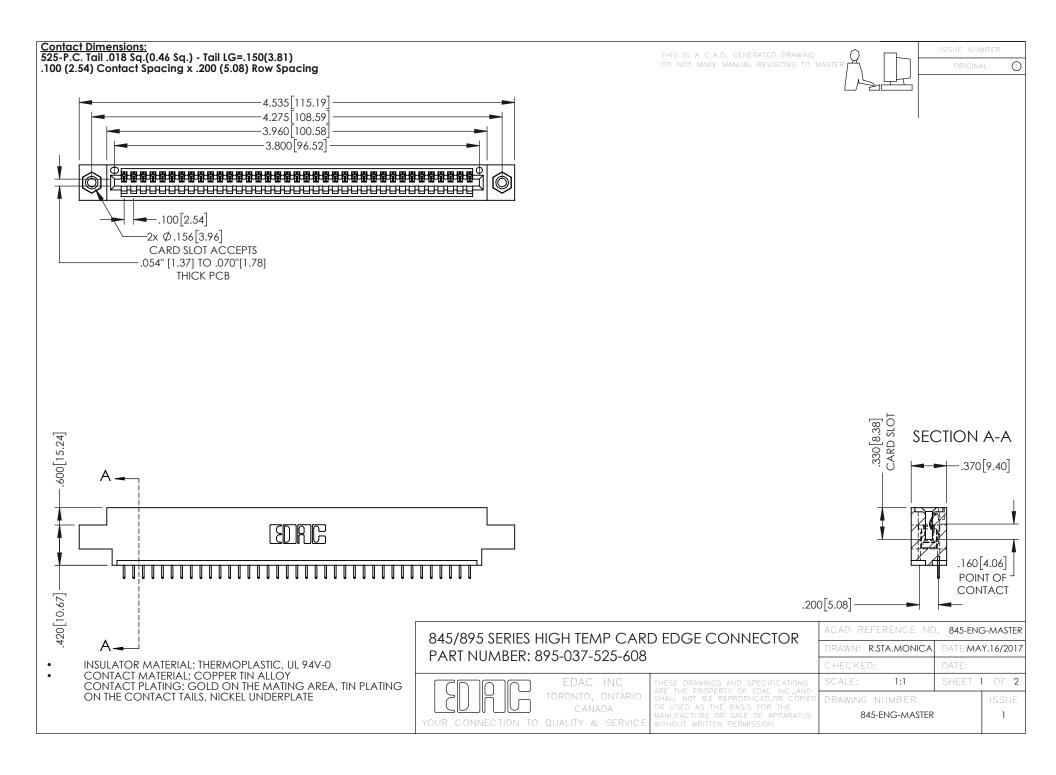

**Contact Code 558** Contact Code 559 Contact Code 560

- INSULATOR MATERIAL: THERMOPLASTIC POLYESTER, UL 94V-0 DAP MATERIAL AVAILABLE UPON REQUEST
- CONTACT MATERIAL; COPPER ALLOY

CONTACT PLATING: GOLD ON THE MATING AREA, TIN PLATING ON THE CONTACT TAILS, NICKEL UNDERPLATE

## 845/895 SERIES HIGH TEMP CARD EDGE CONNECTOR CONTACT CODE 555,556,558,559,560 DIMENSIONS

YOUR CONNECTION TO QUALITY & SERVICE

|   | ACAD REFERENCE NO. 845-ENG-MASTER |                  |
|---|-----------------------------------|------------------|
|   | DRAWN: R.STA.MONICA               | DATE:MAY.16/2017 |
|   | CHECKED:                          | DATE:            |
|   | SCALE: 1:1                        | SHEET 2 OF 2     |
| D | DRAWING NUMBER                    | ISSUE            |