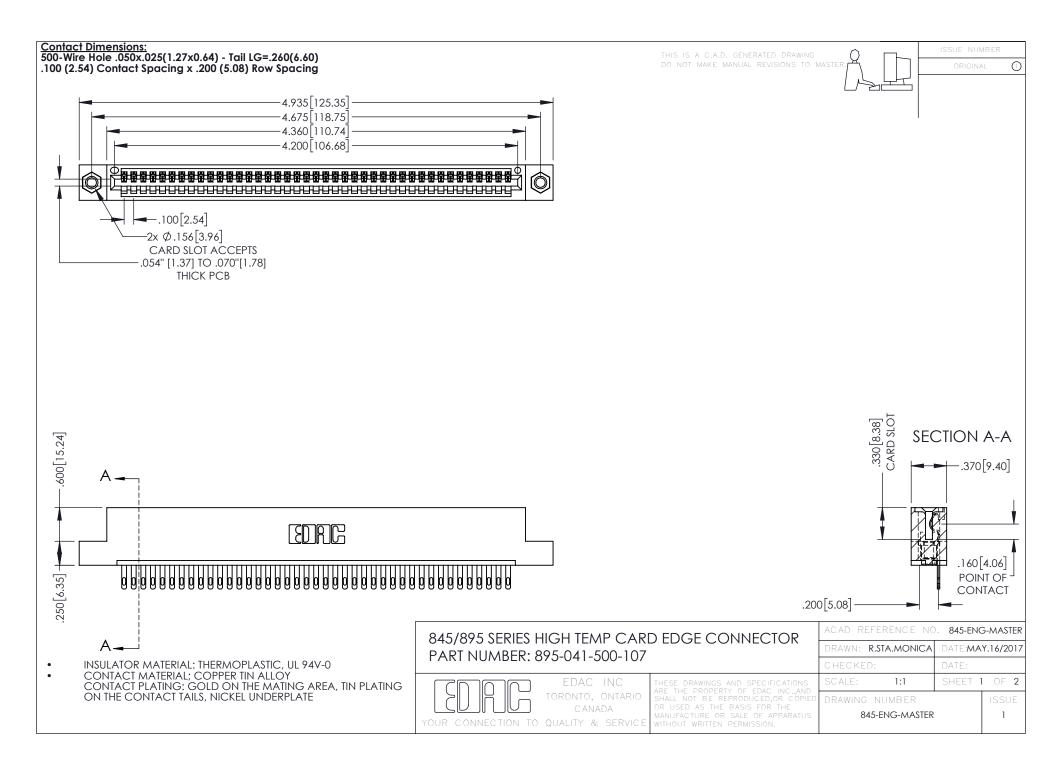

- INSULATOR MATERIAL: THERMOPLASTIC POLYESTER, UL 94V-0 DAP MATERIAL AVAILABLE UPON REQUEST
- CONTACT MATERIAL; COPPER ALLOY

**Contact Code 558** 

CONTACT PLATING: GOLD ON THE MATING AREA, TIN PLATING ON THE CONTACT TAILS, NICKEL UNDERPLATE

## 845/895 SERIES HIGH TEMP CARD EDGE CONNECTOR CONTACT CODE 555,556,558,559,560 DIMENSIONS

YOUR CONNECTION TO QUALITY & SERVICE

Contact Code 559

|   | ACAD REFERENCE NO   | . 845-ENG-MASTER |
|---|---------------------|------------------|
|   | DRAWN: R.STA.MONICA | DATE:MAY.16/2017 |
|   | CHECKED:            | DATE:            |
|   | SCALE: 1:1          | SHEET 2 OF 2     |
| D | DRAWING NUMBER      | ISSUE            |

Contact Code 560

845-ENG-MASTER