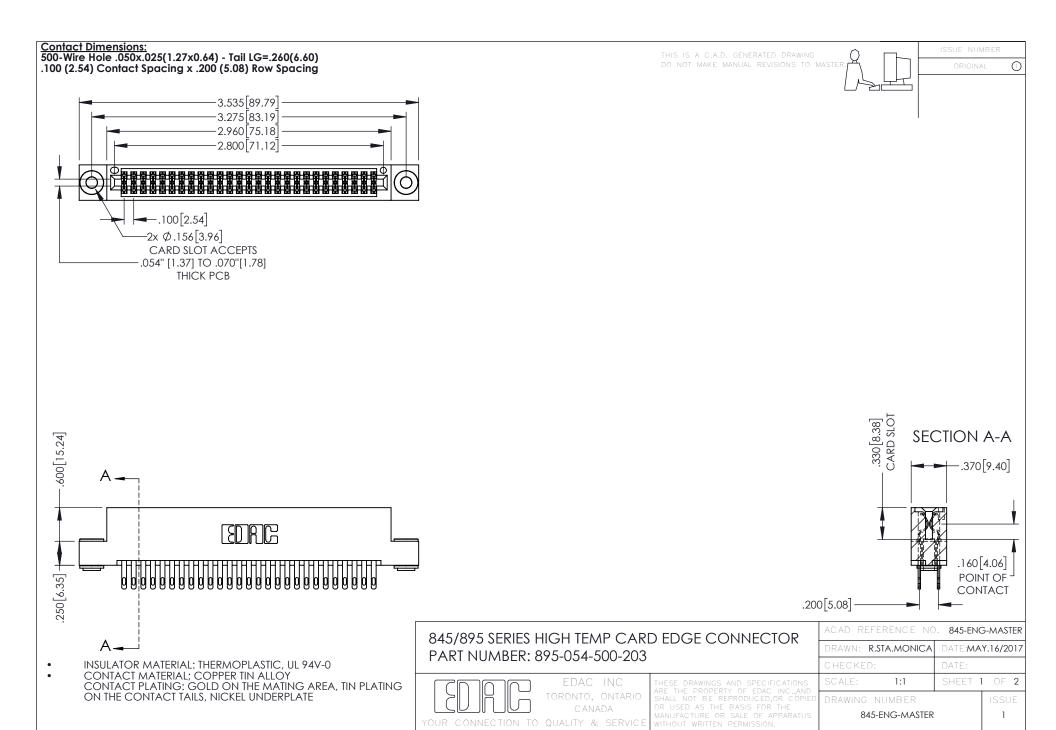

- INSULATOR MATERIAL: THERMOPLASTIC POLYESTER, UL 94V-0 DAP MATERIAL AVAILABLE UPON REQUEST
- CONTACT MATERIAL; COPPER ALLOY

**Contact Code 558** 

CONTACT PLATING: GOLD ON THE MATING AREA, TIN PLATING ON THE CONTACT TAILS, NICKEL UNDERPLATE

## 845/895 SERIES HIGH TEMP CARD EDGE CONNECTOR CONTACT CODE 555,556,558,559,560 DIMENSIONS

YOUR CONNECTION TO QUALITY & SERVICE

Contact Code 559

|   | ACAD REFERENCE NO   | . 845-ENG-MASTER |
|---|---------------------|------------------|
|   | DRAWN: R.STA.MONICA | DATE:MAY.16/2017 |
|   | CHECKED:            | DATE:            |
|   | SCALE: 1:1          | SHEET 2 OF 2     |
| D | DRAWING NUMBER      | ISSUE            |