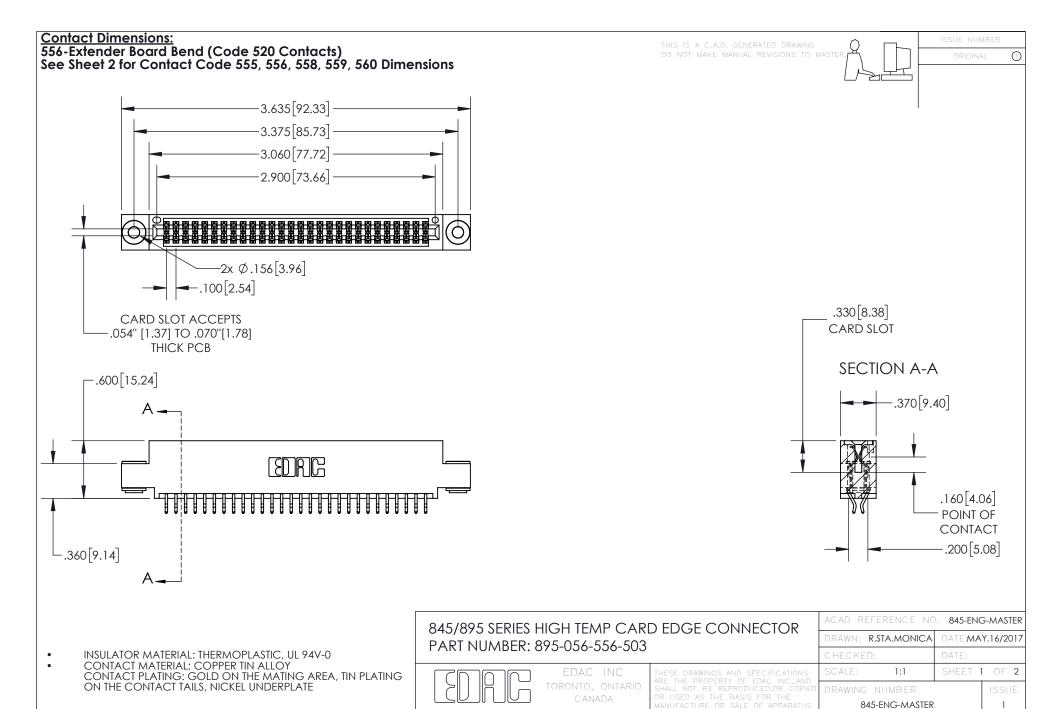

YOUR CONNECTION TO QUALITY & SERVICE

- INSULATOR MATERIAL: THERMOPLASTIC POLYESTER, UL 94V-0 DAP MATERIAL AVAILABLE UPON REQUEST
- CONTACT MATERIAL; COPPER ALLOY

CONTACT PLATING: GOLD ON THE MATING AREA, TIN PLATING ON THE CONTACT TAILS, NICKEL UNDERPLATE