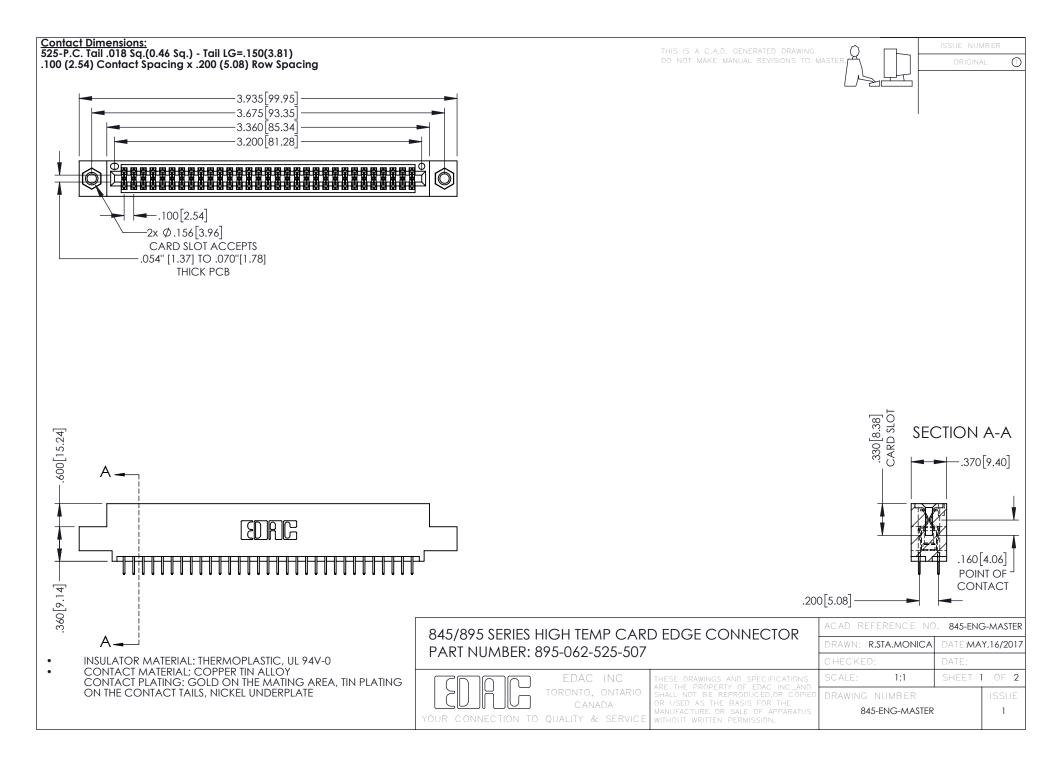

**Contact Code 558** Contact Code 559 Contact Code 560

- INSULATOR MATERIAL: THERMOPLASTIC POLYESTER, UL 94V-0 DAP MATERIAL AVAILABLE UPON REQUEST
- CONTACT MATERIAL; COPPER ALLOY

CONTACT PLATING: GOLD ON THE MATING AREA, TIN PLATING ON THE CONTACT TAILS, NICKEL UNDERPLATE

## 845/895 SERIES HIGH TEMP CARD EDGE CONNECTOR CONTACT CODE 555,556,558,559,560 DIMENSIONS

YOUR CONNECTION TO QUALITY & SERVICE

|   | ACAD REFERENCE NO. 845-ENG-MASTER |                  |
|---|-----------------------------------|------------------|
|   | DRAWN: R.STA.MONICA               | DATE:MAY.16/2017 |
|   | CHECKED:                          | DATE:            |
|   | SCALE: 1:1                        | SHEET 2 OF 2     |
| D | DRAWING NUMBER                    | ISSUE            |