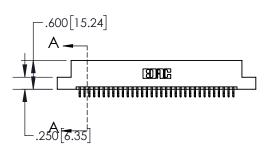

## 845/895 SERIES HIGH TEMP CARD EDGE CONNECTOR CONTACT CODE 555,556,558,559,560 DIMENSIONS

YOUR CONNECTION TO QUALITY & SERVICE

|   | ACAD REFERENCE NO. 845-ENG-MASTER |                  |  |  |  |  |  |
|---|-----------------------------------|------------------|--|--|--|--|--|
|   | DRAWN: R.STA.MONICA               | DATE:MAY.16/2017 |  |  |  |  |  |
|   | CHECKED:                          | DATE:            |  |  |  |  |  |
|   | SCALE: 1:1                        | SHEET 2 OF 2     |  |  |  |  |  |
| D | DRAWING NUMBER                    | ISSUE            |  |  |  |  |  |

1

| .330[8.38]<br>CARD SLOT |                                   |  |  |  |  |
|-------------------------|-----------------------------------|--|--|--|--|
|                         | 370[9.40]<br>SECTION A-A          |  |  |  |  |
|                         | .160[4.06]<br>POINT OF<br>CONTACT |  |  |  |  |
|                         | <b>-</b> 200[5.08]                |  |  |  |  |