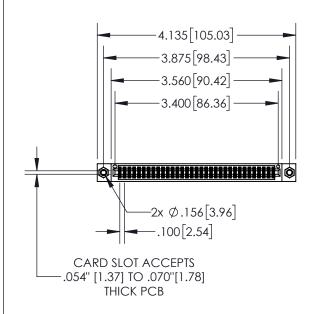

| 845/8 | 395 SERIES | HIGH TEMP  | CARD  | EDGE | CONNEC | CTOR |
|-------|------------|------------|-------|------|--------|------|
| PART  | NUMBER:    | 895-066-55 | 6-207 |      |        |      |

## **Contact Dimensions:**

556-Extender Board Bend (Code 520 Contacts)
See Sheet 2 for Contact Code 555, 556, 558, 559, 560 Dimensions

- INSULATOR MATERIAL: THERMOPLASTIC, UL 94V-0
- CONTACT MATERIAL; COPPER TIN ALLOY CONTACT PLATING: GOLD ON THE MATING AREA, TIN PLATING ON THE CONTACT TAILS, NICKEL UNDERPLATE