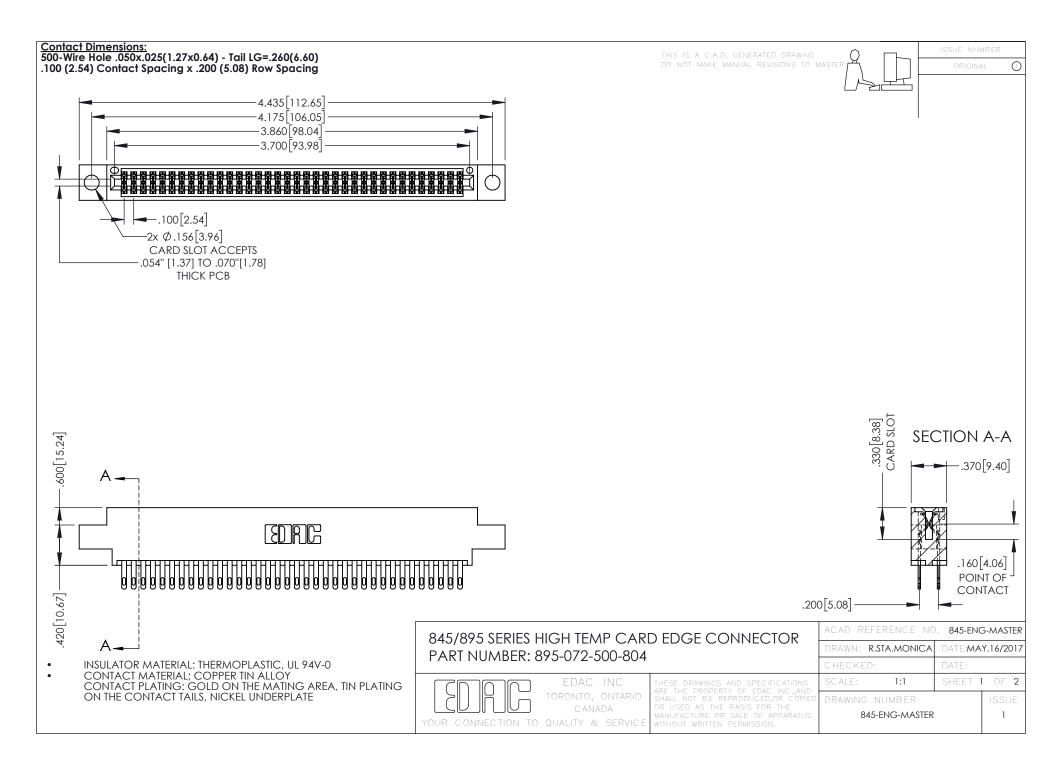

**Contact Code 558** Contact Code 559 Contact Code 560

- INSULATOR MATERIAL: THERMOPLASTIC POLYESTER, UL 94V-0 DAP MATERIAL AVAILABLE UPON REQUEST
- CONTACT MATERIAL; COPPER ALLOY

CONTACT PLATING: GOLD ON THE MATING AREA, TIN PLATING ON THE CONTACT TAILS, NICKEL UNDERPLATE

## 845/895 SERIES HIGH TEMP CARD EDGE CONNECTOR CONTACT CODE 555,556,558,559,560 DIMENSIONS

YOUR CONNECTION TO QUALITY & SERVICE

|   | ACAD REFERENCE NO. 845-ENG-MASTER |                  |
|---|-----------------------------------|------------------|
|   | DRAWN: R.STA.MONICA               | DATE:MAY.16/2017 |
|   | CHECKED:                          | DATE:            |
|   | SCALE: 1:1                        | SHEET 2 OF 2     |
| D | DRAWING NUMBER                    | ISSUE            |

845-ENG-MASTER