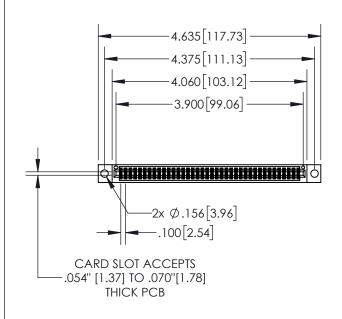

## **Contact Dimensions:**

556-Extender Board Bend (Code 520 Contacts)
See Sheet 2 for Contact Code 555, 556, 558, 559, 560 Dimensions

- 845/895 SERIES HIGH TEMP CARD EDGE CONNECTOR PART NUMBER: 895-076-556-204
- CONTACT MATERIAL; COPPER TIN ALLOY CONTACT PLATING: GOLD ON THE MATING AREA, TIN PLATING ON THE CONTACT TAILS, NICKEL UNDERPLATE

INSULATOR MATERIAL: THERMOPLASTIC, UL 94V-0

1

| .330[8.38]<br>CARD SLOT |                                   |  |  |  |
|-------------------------|-----------------------------------|--|--|--|
| -                       | .370[9.40]                        |  |  |  |
|                         | SECTION A-A                       |  |  |  |
|                         |                                   |  |  |  |
| 100                     | .160[4.06]<br>POINT OF<br>CONTACT |  |  |  |
| -                       | <b>-</b> −.200[5.08]              |  |  |  |