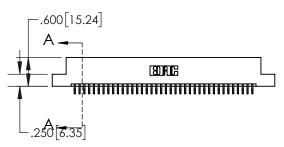

INSULATOR MATERIAL: THERMOPLASTIC, UL 94V-0

1

| .330[8.38]<br>CARD SLOT |                                   |  |  |  |
|-------------------------|-----------------------------------|--|--|--|
| -                       | .370[9.40]                        |  |  |  |
|                         | SECTION A-A                       |  |  |  |
|                         |                                   |  |  |  |
| 100                     | .160[4.06]<br>POINT OF<br>CONTACT |  |  |  |
| -                       | <b>-</b> −.200[5.08]              |  |  |  |