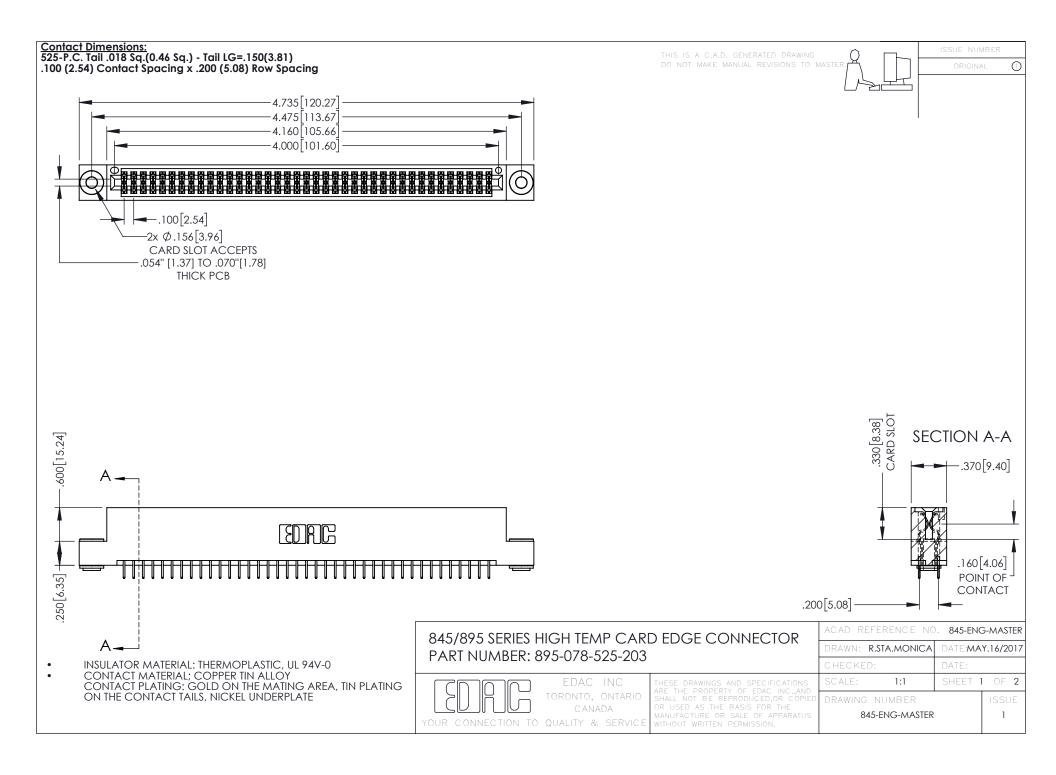

- INSULATOR MATERIAL: THERMOPLASTIC POLYESTER, UL 94V-0 DAP MATERIAL AVAILABLE UPON REQUEST
- CONTACT MATERIAL; COPPER ALLOY

**Contact Code 558** 

CONTACT PLATING: GOLD ON THE MATING AREA, TIN PLATING ON THE CONTACT TAILS, NICKEL UNDERPLATE

## 845/895 SERIES HIGH TEMP CARD EDGE CONNECTOR CONTACT CODE 555,556,558,559,560 DIMENSIONS

YOUR CONNECTION TO QUALITY & SERVICE

Contact Code 559

|   | ACAD REFERENCE NO   | . 845-ENG-MASTER |
|---|---------------------|------------------|
|   | DRAWN: R.STA.MONICA | DATE:MAY.16/2017 |
|   | CHECKED:            | DATE:            |
|   | SCALE: 1:1          | SHEET 2 OF 2     |
| D | DRAWING NUMBER      | ISSUE            |

Contact Code 560

845-ENG-MASTER