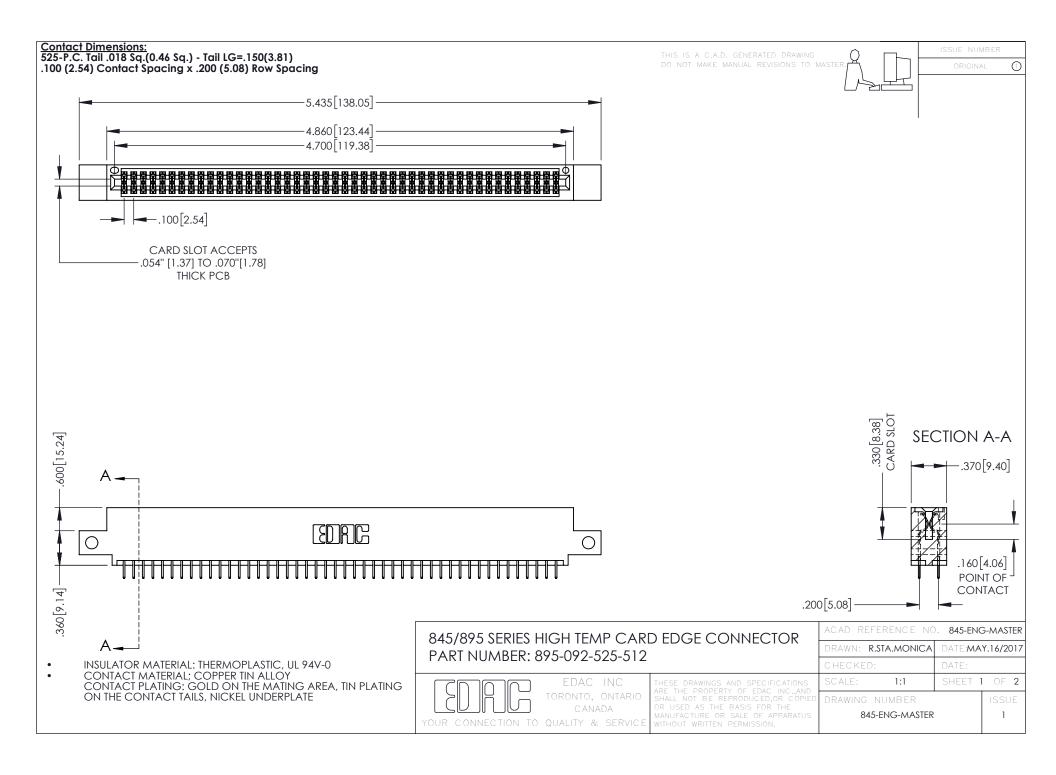

- INSULATOR MATERIAL: THERMOPLASTIC POLYESTER, UL 94V-0 DAP MATERIAL AVAILABLE UPON REQUEST
- CONTACT MATERIAL; COPPER ALLOY

**Contact Code 558** 

CONTACT PLATING: GOLD ON THE MATING AREA, TIN PLATING ON THE CONTACT TAILS, NICKEL UNDERPLATE

## 845/895 SERIES HIGH TEMP CARD EDGE CONNECTOR CONTACT CODE 555,556,558,559,560 DIMENSIONS

YOUR CONNECTION TO QUALITY & SERVICE

Contact Code 559

|   | ACAD REFERENCE NO   | . 845-ENG-MASTER |
|---|---------------------|------------------|
|   | DRAWN: R.STA.MONICA | DATE:MAY.16/2017 |
|   | CHECKED:            | DATE:            |
|   | SCALE: 1:1          | SHEET 2 OF 2     |
| D | DRAWING NUMBER      | ISSUE            |

Contact Code 560

845-ENG-MASTER