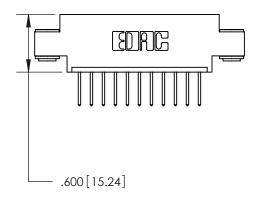

THIS IS A C.A.D. GENERATED DRAWING DO NOT MAKE MANUAL REVISIONS TO MASTER.

ISSUE NUMBER

.165[4.19]

.375 [9.54]

ORIGINAL

1

.060 [1.52] .125(3.18) to .210(5.33) **Outside Tails** .125(3.18) to .210(5.33) **Outside Tails** 