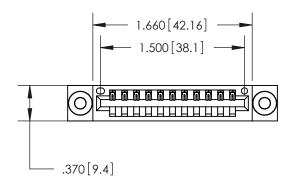

Card Slot Accepts .054 [1.37] to .070 [1.78] Thick P.C. Board .330 [8.38] Card Slot .160 [4.07] Point of Contact -

| .330[8<br>.160[4.07]                         |
|----------------------------------------------|
| 846/896 SERIES HIGH TEMP CARD EDGE CONNECTOR |