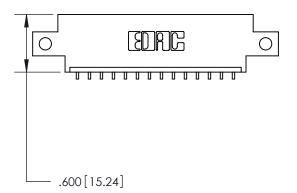

Card Slot Accepts .054 [1.37] to .070 [1.78] Thick P.C. Board

846/896 SERIES HIGH TEMP CARD EDGE CONNECTOR PART NUMBER: 896-014-559-612

YOUR CONNECTION TO QUALITY & SERVICE

**EDAC INC** TORONTO, ONTARIO CANADA