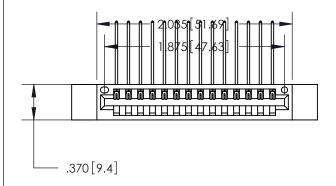

<u>Contact Dimensions:</u>
559-90 Degree Bend (Code 541 Contacts)
See Sheet 2 for Contact Code 555, 556, 558, 559, 560 Dimensions

THIS IS A C.A.D. GENERATED DRAWING DO NOT MAKE MANUAL REVISIONS TO MASTER.

Card Slot Accepts .054 [1.37] to .070 [1.78] Thick P.C. Board

846/896 SERIES HIGH TEMP CARD EDGE CONNECTOR PART NUMBER: 896-014-559-612

YOUR CONNECTION TO QUALITY & SERVICE

**EDAC INC** TORONTO, ONTARIO CANADA