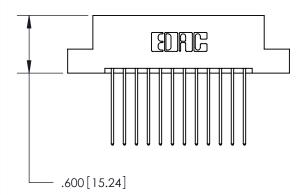

THIS IS A C.A.D. GENERATED DRAWING DO NOT MAKE MANUAL REVISIONS TO MASTER.

ISSUE NUMBER

.165[4.19]

.375 [9.54]

ORIGINAL

1

.060 [1.52] .125(3.18) to .210(5.33) **Outside Tails** .125(3.18) to .210(5.33) **Outside Tails** 

**Contact Code 558** 

## 846/896 SERIES HIGH TEMP CARD EDGE CONNECTOR CONTACT CODE 555,556,558,559,560 DIMENSIONS

.150 [3.81]

YOUR CONNECTION TO QUALITY & SERVICE

**Contact Code 559** 

**EDAC INC** TORONTO, ONTARIO CANADA

THESE DRAWINGS AND SPECIFICATIONS ARE THE PROPERTY OF EDAC INC.,AND SHALL NOT BE REPRODUCED, OR COPIED OR USED AS THE BASIS FOR THE MANUFACTURE OR SALE OF APPARATUS WITHOUT WRITTEN PERMISSION.