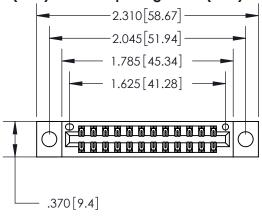

THIS IS A C.A.D. GENERATED DRAWING DO NOT MAKE MANUAL REVISIONS TO MASTER.

1

| Card Slot Accepts<br>.054 [1.37] to .070 [1.78]<br>Thick P.C. Board |       |
|---------------------------------------------------------------------|-------|
| .330 [8.38] Card Slot<br>.160 [4.07] Point of Conta                 | act — |

## 846/896 SERIES HIGH TEMP CARD EDGE CONNECTOR PART NUMBER: 896-024-541-204

**EDAC INC** TORONTO, ONTARIO CANADA

THESE DRAWINGS AND SPECIFICATIONS ARE THE PROPERTY OF EDAC INC.,AND SHALL NOT BE REPRODUCED, OR COPIED OR USED AS THE BASIS FOR THE MANUFACTURE OR SALE OF APPARATUS WITHOUT WRITTEN PERMISSION.