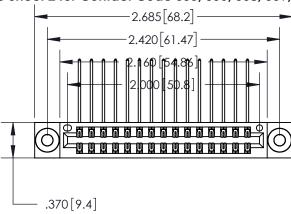

<u>Contact Dimensions:</u> 559-90 Degree Bend (Code 541 Contacts) See Sheet 2 for Contact Code 555, 556, 558, 559, 560 Dimensions

INSULATOR MATERIAL: THERMOPLASTIC POLYESTER, UL 94V-0 CONTACT MATERIAL; COPPER, NICKEL, TIN ALLOY CA-725 CONTACT PLATING: GOLD ON THE MATING AREA, TIN-LEAD ON THE CONTACT TAILS, NICKEL UNDERPLATE

THIS IS A C.A.D. GENERATED DRAWING DO NOT MAKE MANUAL REVISIONS TO MASTER.

ISSUE NUMBER ORIGINAL

846/896 SERIES HIGH TEMP CARD EDGE CONNECTOR PART NUMBER: 896-030-559-803

**EDAC INC** TORONTO, ONTARIO CANADA