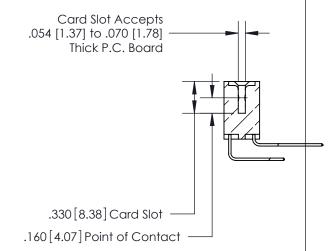

**Contact Code 560** 

INSULATOR MATERIAL: THERMOPLASTIC POLYESTER, UL 94V-0 CONTACT MATERIAL; COPPER, NICKEL, TIN ALLOY CA-725 CONTACT PLATING: GOLD ON THE MATING AREA, TIN-LEAD ON THE CONTACT TAILS, NICKEL UNDERPLATE

**Contact Code 558** 

## 846/896 SERIES HIGH TEMP CARD EDGE CONNECTOR CONTACT CODE 555,556,558,559,560 DIMENSIONS

.150 [3.81]

YOUR CONNECTION TO QUALITY & SERVICE

**Contact Code 559** 

**EDAC INC** TORONTO, ONTARIO CANADA

THESE DRAWINGS AND SPECIFICATIONS ARE THE PROPERTY OF EDAC INC.,AND SHALL NOT BE REPRODUCED, OR COPIED OR USED AS THE BASIS FOR THE MANUFACTURE OR SALE OF APPARATUS WITHOUT WRITTEN PERMISSION.