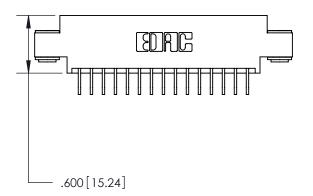

<u>Contact Dimensions:</u> 559-90 Degree Bend (Code 541 Contacts) See Sheet 2 for Contact Code 555, 556, 558, 559, 560 Dimensions

INSULATOR MATERIAL: THERMOPLASTIC POLYESTER, UL 94V-0 CONTACT MATERIAL; COPPER, NICKEL, TIN ALLOY CA-725 CONTACT PLATING: GOLD ON THE MATING AREA, TIN-LEAD ON THE CONTACT TAILS, NICKEL UNDERPLATE

THIS IS A C.A.D. GENERATED DRAWING DO NOT MAKE MANUAL REVISIONS TO MASTER.

ISSUE NUMBER ORIGINAL

846/896 SERIES HIGH TEMP CARD EDGE CONNECTOR PART NUMBER: 896-030-559-803

**EDAC INC** TORONTO, ONTARIO CANADA