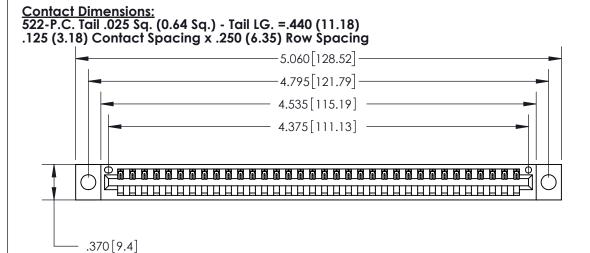

846/896 SERIES HIGH TEMP CARD EDGE CONNECTOR PART NUMBER: 896-034-522-604

YOUR CONNECTION TO QUALITY & SERVICE

**EDAC INC** TORONTO, ONTARIO CANADA

THESE DRAWINGS AND SPECIFICATIONS ARE THE PROPERTY OF EDAC INC.,AND SHALL NOT BE REPRODUCED, OR COPIED OR USED AS THE BASIS FOR THE MANUFACTURE OR SALE OF APPARATUS WITHOUT WRITTEN PERMISSION.

| ACAD REFERENCE NO. | 846-ENG-MASTER   |
|--------------------|------------------|
| DRAWN: J.LEE       | DATE: APR. 22/09 |
| CHECKED:           | DATE:            |
| SCALE: 1:1         | SHEET 1 OF 2     |
| DRAWING NUMBER     | ISSUE            |
| 846-ENG-MASTER     | 1 1              |