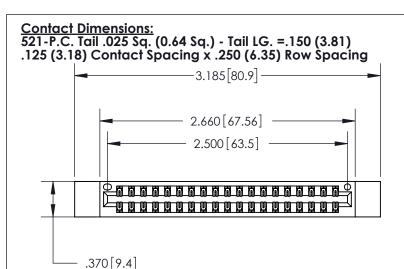

**EDAC INC** TORONTO, ONTARIO CANADA

PART NUMBER: 896-038-521-212

846/896 SERIES HIGH TEMP CARD EDGE CONNECTOR

THESE DRAWINGS AND SPECIFICATIONS ARE THE PROPERTY OF EDAC INC.,AND SHALL NOT BE REPRODUCED, OR COPIED OR USED AS THE BASIS FOR THE MANUFACTURE OR SALE OF APPARATUS WITHOUT WRITTEN PERMISSION.

ACAD REFERENCE NO. 846-ENG-MASTER DRAWN: J.LEE DATE: APR. 22/09 CHECKED: DATE: SCALE: OF 2 1:1 SHEET 1 DRAWING NUMBER ISSUE 846-ENG-MASTER

ISSUE NUMBER

ORIGINAL

1

THIS IS A C.A.D. GENERATED DRAWING DO NOT MAKE MANUAL REVISIONS TO MASTER.