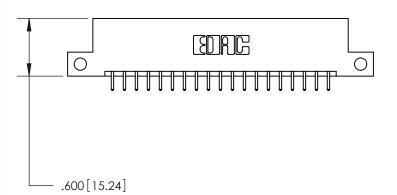

THIS IS A C.A.D. GENERATED DRAWING DO NOT MAKE MANUAL REVISIONS TO MASTER.

ISSUE NUMBER

.165[4.19]

.375 [9.54]

ORIGINAL

1

.060 [1.52] .125(3.18) to .210(5.33) **Outside Tails** .125(3.18) to .210(5.33) **Outside Tails** 