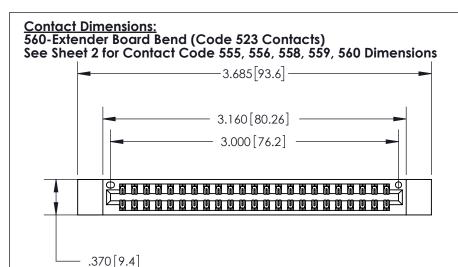

**Contact Code 560** 

INSULATOR MATERIAL: THERMOPLASTIC POLYESTER, UL 94V-0 CONTACT MATERIAL; COPPER, NICKEL, TIN ALLOY CA-725 CONTACT PLATING: GOLD ON THE MATING AREA, TIN-LEAD ON THE CONTACT TAILS, NICKEL UNDERPLATE

## 846/896 SERIES HIGH TEMP CARD EDGE CONNECTOR CONTACT CODE 555,556,558,559,560 DIMENSIONS

.150 [3.81]

YOUR CONNECTION TO QUALITY & SERVICE

**Contact Code 559** 

**EDAC INC** TORONTO, ONTARIO CANADA

THESE DRAWINGS AND SPECIFICATIONS ARE THE PROPERTY OF EDAC INC.,AND SHALL NOT BE REPRODUCED, OR COPIED OR USED AS THE BASIS FOR THE MANUFACTURE OR SALE OF APPARATUS WITHOUT WRITTEN PERMISSION.