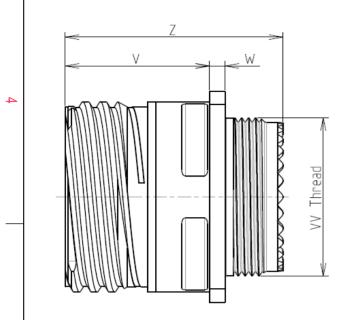

F

С

| Connector dimension |               |  |  |
|---------------------|---------------|--|--|
| Dim                 | Nominal       |  |  |
| Р                   | 3.25±0.2      |  |  |
| PP                  | 4.39±0.2      |  |  |
| R1                  | 24.61         |  |  |
| R2                  | 23.01         |  |  |
| S                   | 31±0.3        |  |  |
| V                   | 20.83+0/-1.25 |  |  |
| W                   | 2.1/2.5       |  |  |
| Z                   | 31.5 Max      |  |  |
| VV THREAD           | M22x1-6g      |  |  |

| т                                                                                                                                                                                 | D                                        | 0                                                                              | Φ                          | A                                                                                                              | - |
|-----------------------------------------------------------------------------------------------------------------------------------------------------------------------------------|------------------------------------------|--------------------------------------------------------------------------------|----------------------------|----------------------------------------------------------------------------------------------------------------|---|
| S<br>R1<br>R2<br>I<br>I<br>R2<br>I<br>R2<br>I<br>R2<br>I<br>R2<br>I<br>R2<br>I<br>R2<br>I                                                                                         |                                          |                                                                                |                            |                                                                                                                | 4 |
|                                                                                                                                                                                   |                                          | LAYOUT SHO                                                                     | WN AS EXAMPLE              |                                                                                                                | 0 |
| Connector dimension    Dim  Nominal    P  3.25±0.2    PP  4.39±0.2    R1  24.61    R2  23.01    S  31±0.3    V  20.83+0/-1.25    W  2.1/2.5    Z  31.5 Max    VV THREAD  M22x1-6g |                                          | due to a use of the Pro<br>the Specifications issued by<br>(professional recor |                            | vith<br>ird party                                                                                              | 2 |
|                                                                                                                                                                                   |                                          | FIN. OD                                                                        | 0132183CL                  |                                                                                                                | _ |
|                                                                                                                                                                                   | A 18-10-2016<br>ISS DATE<br>Designed By: | Latest modification - by<br>Date:                                              | CUS                        | MOD N°                                                                                                         |   |
|                                                                                                                                                                                   | TITLE                                    | Alun                                                                           | ninium Receptacle 8D       | series                                                                                                         |   |
| L<br>Delivered W/O                                                                                                                                                                | Contacts NA                              | -{                                                                             | ances:<br>                 | PRDS / PROJECT<br><b>859</b>                                                                                   | 1 |
| ORIENT                                                                                                                                                                            | ATION : C<br>Matings)                    | WWW.SOUR                                                                       | IAU.COM                    | This document is the property of<br>SOURIAU<br>it must not be reproduced or<br>communicated without permission |   |
|                                                                                                                                                                                   | JT : 15-18 FORMAT A3                     |                                                                                | RIAU DRG N°<br>015Z18SCL-C | SHEET<br>1/2                                                                                                   |   |
| E                                                                                                                                                                                 | D                                        | С                                                                              | В                          | Α                                                                                                              |   |