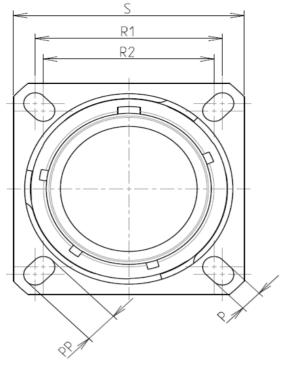

F

С

| Connector dimension |               |  |  |
|---------------------|---------------|--|--|
| Dim                 | Nominal       |  |  |
| Р                   | 3.25±0.2      |  |  |
| PP                  | 4.39±0.2      |  |  |
| R1                  | 24.61         |  |  |
| R2                  | 23.01         |  |  |
| S                   | 31±0.3        |  |  |
| V                   | 20.83+0/-1.25 |  |  |
| W                   | 2.1/2.5       |  |  |
| Z                   | 31.5 Max      |  |  |
| VV THREAD           | M22x1-6g      |  |  |

| т                                                                                                                                                                                 | D                                        | 0                                                                              | Φ                          | A                                                                                                              | - |
|-----------------------------------------------------------------------------------------------------------------------------------------------------------------------------------|------------------------------------------|--------------------------------------------------------------------------------|----------------------------|----------------------------------------------------------------------------------------------------------------|---|
| S<br>R1<br>R2<br>I<br>I<br>R2<br>I<br>R2<br>I<br>R2<br>I<br>R2<br>I<br>R2<br>I<br>R2<br>I                                                                                         |                                          |                                                                                |                            |                                                                                                                | 4 |
|                                                                                                                                                                                   |                                          | LAYOUT SHO                                                                     | WN AS EXAMPLE              |                                                                                                                | 0 |
| Connector dimension    Dim  Nominal    P  3.25±0.2    PP  4.39±0.2    R1  24.61    R2  23.01    S  31±0.3    V  20.83+0/-1.25    W  2.1/2.5    Z  31.5 Max    VV THREAD  M22x1-6g |                                          | due to a use of the Pro<br>the Specifications issued by<br>(professional recor |                            | vith<br>ird party                                                                                              | 2 |
|                                                                                                                                                                                   |                                          | FIN. OD                                                                        | 0132183CL                  |                                                                                                                | _ |
|                                                                                                                                                                                   | A 18-10-2016<br>ISS DATE<br>Designed By: | Latest modification - by<br>Date:                                              | CUS                        | MOD N°                                                                                                         |   |
|                                                                                                                                                                                   | TITLE                                    | Alun                                                                           | ninium Receptacle 8D       | series                                                                                                         |   |
| L<br>Delivered W/O                                                                                                                                                                | Contacts NA                              | -{                                                                             | ances:<br>                 | PRDS / PROJECT<br><b>859</b>                                                                                   | 1 |
| ORIENT                                                                                                                                                                            | ATION : C<br>Matings)                    | WWW.SOUR                                                                       | IAU.COM                    | This document is the property of<br>SOURIAU<br>it must not be reproduced or<br>communicated without permission |   |
|                                                                                                                                                                                   | JT : 15-18 FORMAT A3                     |                                                                                | RIAU DRG N°<br>015Z18SCL-C | SHEET<br>1/2                                                                                                   |   |
| E                                                                                                                                                                                 | D                                        | С                                                                              | В                          | Α                                                                                                              |   |

|          | <b>工</b>                                                                                                                                                                                 | G                                                                                                                                                                                                                                                                                                                                                                                                                                                                                                                                                                                                                                                                                                                                                                                                                                                                                                                                                                                                                                                                                                                                                                                                                                                                                                                                                                                                                                                                                                                                                                                                                                                                                                                                                                                                                                                                                                                                                                                                                                                                                                                                                                                                                                                                                                                                                                                                       | г П | m | D            | 0                                            |                                                                                   |
|----------|------------------------------------------------------------------------------------------------------------------------------------------------------------------------------------------|---------------------------------------------------------------------------------------------------------------------------------------------------------------------------------------------------------------------------------------------------------------------------------------------------------------------------------------------------------------------------------------------------------------------------------------------------------------------------------------------------------------------------------------------------------------------------------------------------------------------------------------------------------------------------------------------------------------------------------------------------------------------------------------------------------------------------------------------------------------------------------------------------------------------------------------------------------------------------------------------------------------------------------------------------------------------------------------------------------------------------------------------------------------------------------------------------------------------------------------------------------------------------------------------------------------------------------------------------------------------------------------------------------------------------------------------------------------------------------------------------------------------------------------------------------------------------------------------------------------------------------------------------------------------------------------------------------------------------------------------------------------------------------------------------------------------------------------------------------------------------------------------------------------------------------------------------------------------------------------------------------------------------------------------------------------------------------------------------------------------------------------------------------------------------------------------------------------------------------------------------------------------------------------------------------------------------------------------------------------------------------------------------------|-----|---|--------------|----------------------------------------------|-----------------------------------------------------------------------------------|
|          |                                                                                                                                                                                          | Contact Layout                                                                                                                                                                                                                                                                                                                                                                                                                                                                                                                                                                                                                                                                                                                                                                                                                                                                                                                                                                                                                                                                                                                                                                                                                                                                                                                                                                                                                                                                                                                                                                                                                                                                                                                                                                                                                                                                                                                                                                                                                                                                                                                                                                                                                                                                                                                                                                                          |     |   |              |                                              | Panel Cutou                                                                       |
| 4        |                                                                                                                                                                                          | $\begin{array}{c} & & & & \\ & & & \\ & & & \\ & & & \\ & & & \\ & & & \\ & & & \\ & & & \\ & & & \\ & & & \\ & & & \\ & & & \\ & & & \\ & & & \\ & & & \\ & & & \\ & & & \\ & & & \\ & & & \\ & & & \\ & & & \\ & & & \\ & & & \\ & & & \\ & & & \\ & & & \\ & & & \\ & & & \\ & & & \\ & & & \\ & & & \\ & & & \\ & & & \\ & & & \\ & & & \\ & & & \\ & & & \\ & & & \\ & & & \\ & & & \\ & & & \\ & & & \\ & & & \\ & & & \\ & & & \\ & & & \\ & & & \\ & & & \\ & & & \\ & & & \\ & & & \\ & & & \\ & & & \\ & & & \\ & & & \\ & & & \\ & & & \\ & & & \\ & & & \\ & & & \\ & & & \\ & & & \\ & & & \\ & & & \\ & & & \\ & & & \\ & & & \\ & & & \\ & & & \\ & & & \\ & & & \\ & & & \\ & & & \\ & & & \\ & & & \\ & & & \\ & & & \\ & & & \\ & & & \\ & & & \\ & & & \\ & & & \\ & & & \\ & & & \\ & & & \\ & & & \\ & & & \\ & & & \\ & & & \\ & & & \\ & & & \\ & & & \\ & & & \\ & & & \\ & & & \\ & & & \\ & & & \\ & & & \\ & & & \\ & & & \\ & & & \\ & & & \\ & & & \\ & & & \\ & & & \\ & & & \\ & & & \\ & & & \\ & & & \\ & & & \\ & & & \\ & & & \\ & & & \\ & & & \\ & & & \\ & & & \\ & & & \\ & & & \\ & & & \\ & & & \\ & & & \\ & & & \\ & & & \\ & & & \\ & & & \\ & & & \\ & & & \\ & & & \\ & & & \\ & & & \\ & & & \\ & & & \\ & & & \\ & & & \\ & & & \\ & & & \\ & & & \\ & & & \\ & & & \\ & & & \\ & & & \\ & & & \\ & & & \\ & & & \\ & & & \\ & & & \\ & & & \\ & & & \\ & & & \\ & & & \\ & & & \\ & & & \\ & & & \\ & & & \\ & & & \\ & & & \\ & & & \\ & & & \\ & & & \\ & & & \\ & & & \\ & & & \\ & & & \\ & & & \\ & & & \\ & & & \\ & & & \\ & & & \\ & & & \\ & & & \\ & & & \\ & & & \\ & & & \\ & & & \\ & & & \\ & & & \\ & & & \\ & & & \\ & & & \\ & & & \\ & & & \\ & & & \\ & & & \\ & & & \\ & & & \\ & & & \\ & & & \\ & & & \\ & & & \\ & & & \\ & & & \\ & & & \\ & & & \\ & & & \\ & & & \\ & & & \\ & & & \\ & & & \\ & & & \\ & & & \\ & & & \\ & & & \\ & & & \\ & & & \\ & & & \\ & & & \\ & & & \\ & & & \\ & & & \\ & & & \\ & & & \\ & & & \\ & & & \\ & & & \\ & & & \\ & & & \\ & & & \\ & & & \\ & & & \\ & & & \\ & & & \\ & & & \\ & & & \\ & & & \\ & & & \\ & & & \\ & & & \\ & & & \\ & & & \\ & & & \\ & & & \\ & & & \\ & & & \\ & & & \\ & & & \\ & & & \\ & & & \\ & & & \\ & & & \\ & & & \\ & & & \\ & & & \\ & & & \\ & & & \\ & & & \\ & & & & \\ & & & & \\ & & & \\ & & & & \\ & & & \\ & & & & \\ & & & & \\ & & & & \\ &$ |     |   |              | SQUARE FLANGE RECEPT<br>REAR MOUNTI          |                                                                                   |
|          | Contact<br>position ID  X-axis<br>(mm)    A  +.065 (1.65)    B  +.195 (4.95)    C  +.200 (6.60)    D  +.195 (4.95)    E  +.103 (3.30)    F  +.000 (0.00)    G 133 (3.30)    H 195 (4.95) | Contacts<br>(Inset arrangement 15-18)    Contact<br>(mm)  Contact<br>position ID  Location    Y-axis<br>(mm)  Contact<br>position ID  Y-axis<br>(mm)  Y-axis<br>(mm)    +.252 (6.40)  K 196 (4.95)  +.113 (2.87)    +.113 (2.87)  L 065 (1.65)  +.252 (6.40)    +.000 (0.00)  M 065 (1.65)  +.113 (2.87)   113 (2.87)  N  +.065 (1.65)  +.113 (2.87)   225 (5.72)  P  +.103 (3.30)  +.000 (0.00)   225 (5.72)  S 065 (1.65) 113 (2.87)   113 (2.87)  T 130 (3.30)  +.000 (0.00)    +.100 (0.00)  U  +.000 (0.00)  +.000 (0.00)                                                                                                                                                                                                                                                                                                                                                                                                                                                                                                                                                                                                                                                                                                                                                                                                                                                                                                                                                                                                                                                                                                                                                                                                                                                                                                                                                                                                                                                                                                                                                                                                                                                                                                                                                                                                                                                                          |     |   |              |                                              |                                                                                   |
| ىن       |                                                                                                                                                                                          | Imber of Size Service Contact Supersedes ontacts contacts rating location NS20052-18                                                                                                                                                                                                                                                                                                                                                                                                                                                                                                                                                                                                                                                                                                                                                                                                                                                                                                                                                                                                                                                                                                                                                                                                                                                                                                                                                                                                                                                                                                                                                                                                                                                                                                                                                                                                                                                                                                                                                                                                                                                                                                                                                                                                                                                                                                                    |     |   |              |                                              | Dim<br>ØA<br>ØAA<br>R1<br>ØT                                                      |
|          |                                                                                                                                                                                          |                                                                                                                                                                                                                                                                                                                                                                                                                                                                                                                                                                                                                                                                                                                                                                                                                                                                                                                                                                                                                                                                                                                                                                                                                                                                                                                                                                                                                                                                                                                                                                                                                                                                                                                                                                                                                                                                                                                                                                                                                                                                                                                                                                                                                                                                                                                                                                                                         |     |   |              | due to a                                     | hall not be liable for any<br>use of the Products whi<br>ions issued by either of |
| 2        |                                                                                                                                                                                          |                                                                                                                                                                                                                                                                                                                                                                                                                                                                                                                                                                                                                                                                                                                                                                                                                                                                                                                                                                                                                                                                                                                                                                                                                                                                                                                                                                                                                                                                                                                                                                                                                                                                                                                                                                                                                                                                                                                                                                                                                                                                                                                                                                                                                                                                                                                                                                                                         |     |   |              |                                              | fessional recommendati<br>Country<br>FR                                           |
|          |                                                                                                                                                                                          |                                                                                                                                                                                                                                                                                                                                                                                                                                                                                                                                                                                                                                                                                                                                                                                                                                                                                                                                                                                                                                                                                                                                                                                                                                                                                                                                                                                                                                                                                                                                                                                                                                                                                                                                                                                                                                                                                                                                                                                                                                                                                                                                                                                                                                                                                                                                                                                                         |     |   |              | -10-2016 First Release<br>DATE Latest modifi | PN: 8D015Z                                                                        |
|          |                                                                                                                                                                                          |                                                                                                                                                                                                                                                                                                                                                                                                                                                                                                                                                                                                                                                                                                                                                                                                                                                                                                                                                                                                                                                                                                                                                                                                                                                                                                                                                                                                                                                                                                                                                                                                                                                                                                                                                                                                                                                                                                                                                                                                                                                                                                                                                                                                                                                                                                                                                                                                         |     |   | TIT          |                                              | Aluminium<br>General linear<br>Tolerances:                                        |
| <b>_</b> |                                                                                                                                                                                          |                                                                                                                                                                                                                                                                                                                                                                                                                                                                                                                                                                                                                                                                                                                                                                                                                                                                                                                                                                                                                                                                                                                                                                                                                                                                                                                                                                                                                                                                                                                                                                                                                                                                                                                                                                                                                                                                                                                                                                                                                                                                                                                                                                                                                                                                                                                                                                                                         |     |   | SOU          |                                              | w.souriau.co                                                                      |
|          |                                                                                                                                                                                          | 1                                                                                                                                                                                                                                                                                                                                                                                                                                                                                                                                                                                                                                                                                                                                                                                                                                                                                                                                                                                                                                                                                                                                                                                                                                                                                                                                                                                                                                                                                                                                                                                                                                                                                                                                                                                                                                                                                                                                                                                                                                                                                                                                                                                                                                                                                                                                                                                                       |     |   | FORMAT<br>A3 |                                              | SOURIAU<br>8D015Z1                                                                |
|          | Н                                                                                                                                                                                        | G                                                                                                                                                                                                                                                                                                                                                                                                                                                                                                                                                                                                                                                                                                                                                                                                                                                                                                                                                                                                                                                                                                                                                                                                                                                                                                                                                                                                                                                                                                                                                                                                                                                                                                                                                                                                                                                                                                                                                                                                                                                                                                                                                                                                                                                                                                                                                                                                       | l F | E | D            | l C                                          |                                                                                   |