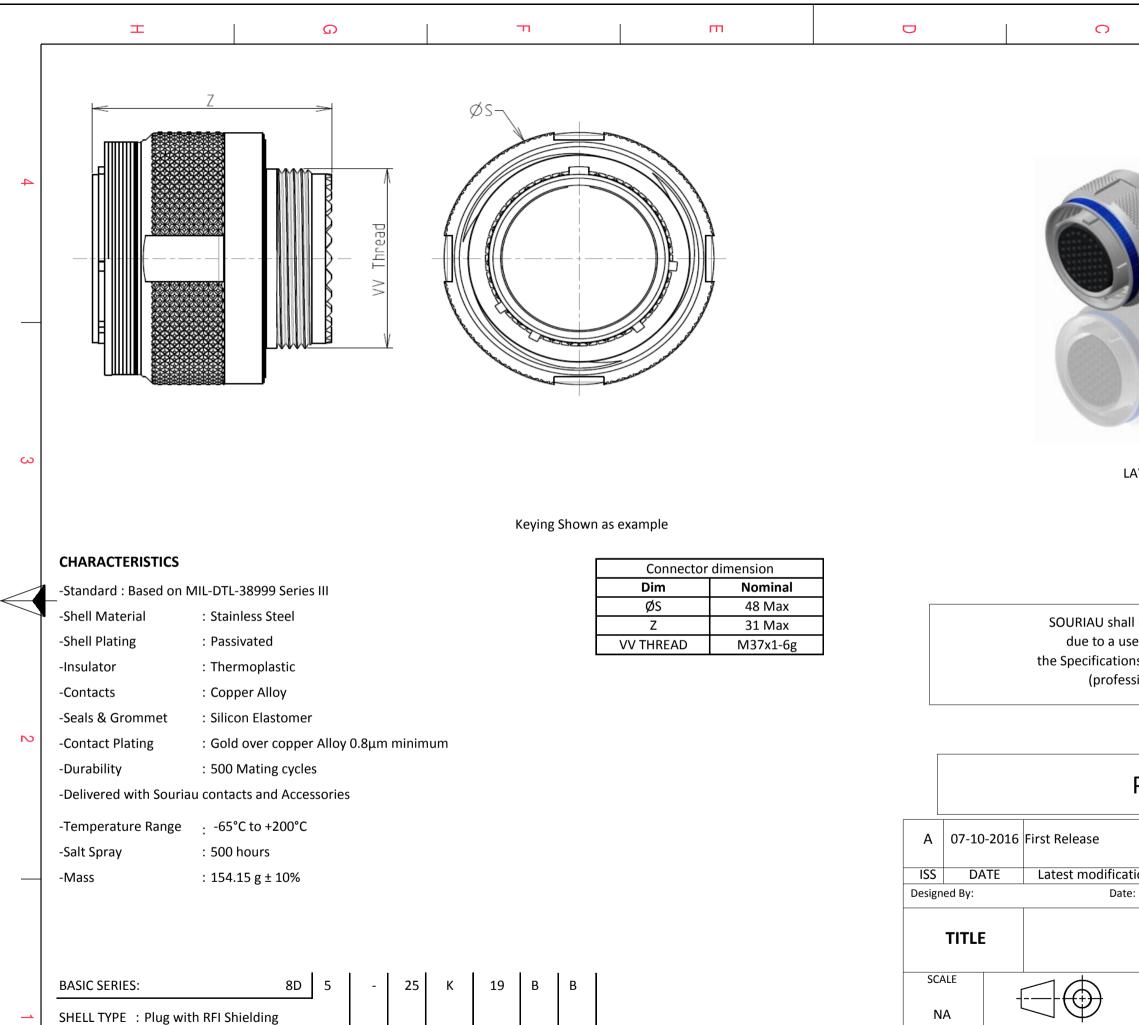

| CONTACT TYPE : Standard Crimp Contact |  | ORIENTATION : B                    |
|---------------------------------------|--|------------------------------------|
| SHELL SIZE : 25                       |  | CONTACT TYPE : SOCKET(500 Matings) |
| PLATING : K = Passivated              |  | CONTACT LAYOUT : 25-19             |
|                                       |  |                                    |

A3

D

| use of the Products which does not comply with<br>ons issued by either of the Parties or by a third party<br>essional recommendation, technical notice.)       2 <ul> <li></li></ul>                                                                                                                                                                                                                                                                                                                                                                                                                                                                                                                                                                                    |                                                                                                                                                                                                                  |  |  |  |  |  |  |  |  |
|-------------------------------------------------------------------------------------------------------------------------------------------------------------------------------------------------------------------------------------------------------------------------------------------------------------------------------------------------------------------------------------------------------------------------------------------------------------------------------------------------------------------------------------------------------------------------------------------------------------------------------------------------------------------------------------------------------------------------------------------------------------------------|------------------------------------------------------------------------------------------------------------------------------------------------------------------------------------------------------------------|--|--|--|--|--|--|--|--|
| LAYOUT SHOWN AS EXAMPLE         all not be liable for any non-conformity or damage         use of the Products which does not comply with         ons issued by either of the Parties or by a third party         essional recommendation, technical notice.) <ul> <li>Country Jurisdiction &amp; Control List</li> <li>FR Not Listed</li> <li>PN: 8D525K19BB</li> <li>ation - by</li> <li>MOD N°</li> <li>te:</li> <li>CUSTOMER DRAWING</li> </ul> Stainless Steel Plug 8D series       MOD N°         Ceneral linear       NPRDS / PROJECT         Tolerances:       859         ±       859         M.SOURIAU.COM       This document is the property of SOURIAU it must not be reproduced or communicated without permission         SOURIAU DRG N°       SHEET 1/2 | 4                                                                                                                                                                                                                |  |  |  |  |  |  |  |  |
| FR Not Listed   PN: 8D525K19BB     ation - by   MOD N°   te:   CUSTOMER DRAWING   Stainless Steel Plug 8D series   General linear<br>Tolerances:<br>±   M.SOURIAU.COM   M.SOURIAU.COM   This document is the property of<br>SOURIAU<br>it must not be reproduced or<br>communicated without permission   SOURIAU DRG N°<br>8D525K19BB-C                                                                                                                                                                                                                                                                                                                                                                                                                                 | AYOUT SHOWN AS EXAMPLE                                                                                                                                                                                           |  |  |  |  |  |  |  |  |
| te: CUSTOMER DRAWING Stainless Steel Plug 8D series General linear Tolerances: ± 859 M.SOURIAU.COM This document is the property of SOURIAU it must not be reproduced or communicated without permission SOURIAU DRG N° SHEET 1/2                                                                                                                                                                                                                                                                                                                                                                                                                                                                                                                                       | use of the Products which does not comply with<br>ons issued by either of the Parties or by a third party<br>essional recommendation, technical notice.)<br>Country Jurisdiction & Control List<br>FR Not Listed |  |  |  |  |  |  |  |  |
| SOURIAU.COM       SOURIAU<br>it must not be reproduced or<br>communicated without permission         SOURIAU DRG N°       SHEET         8D525K19BB-C       1/2                                                                                                                                                                                                                                                                                                                                                                                                                                                                                                                                                                                                          | te: CUSTOMER DRAWING Stainless Steel Plug 8D series General linear Tolerances: 859                                                                                                                               |  |  |  |  |  |  |  |  |
|                                                                                                                                                                                                                                                                                                                                                                                                                                                                                                                                                                                                                                                                                                                                                                         | W.SOURIAU.COM       This document is the property of SOURIAU         it must not be reproduced or communicated without permission         SOURIAU DRG N°       SHEET                                             |  |  |  |  |  |  |  |  |