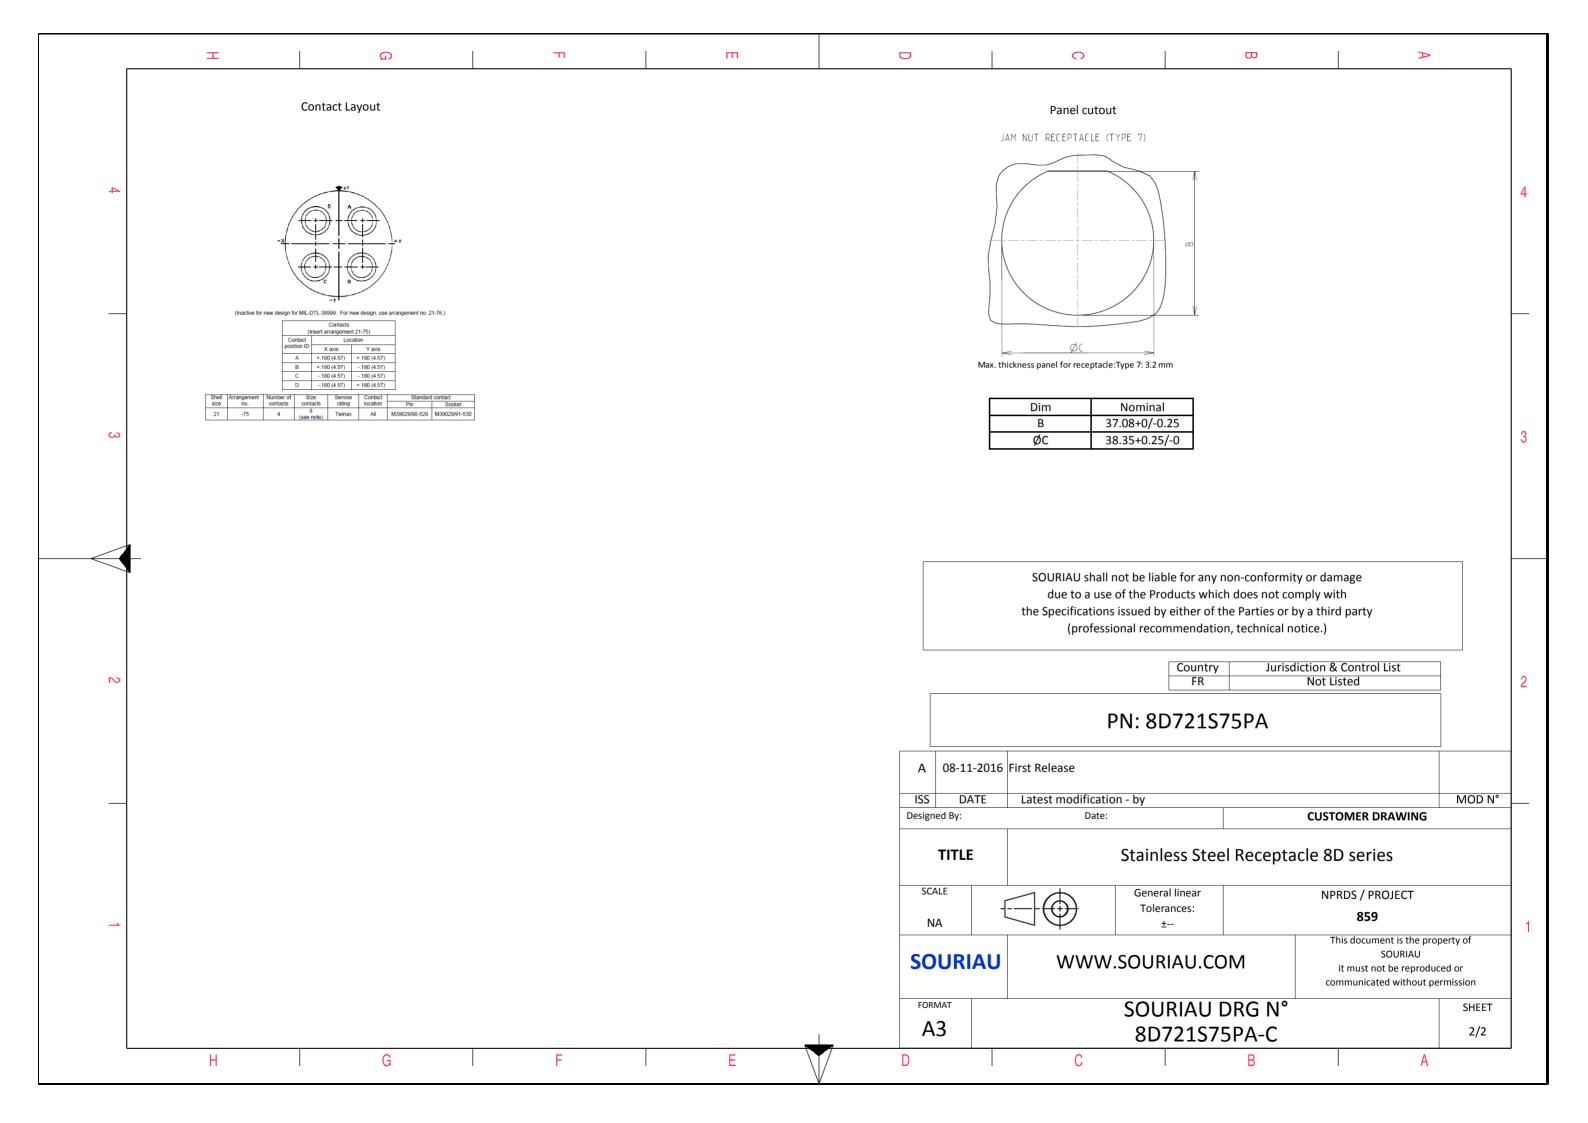

| Φ                                                                                                                                  |                                                                                                           | А        |        |   |
|------------------------------------------------------------------------------------------------------------------------------------|-----------------------------------------------------------------------------------------------------------|----------|--------|---|
|                                                                                                                                    | ·                                                                                                         |          |        |   |
|                                                                                                                                    |                                                                                                           |          |        |   |
|                                                                                                                                    |                                                                                                           |          |        |   |
|                                                                                                                                    |                                                                                                           |          |        | 4 |
|                                                                                                                                    |                                                                                                           |          |        | 3 |
| AS EXAMPLE                                                                                                                         | EXAMPLE                                                                                                   |          |        |   |
|                                                                                                                                    |                                                                                                           |          |        |   |
|                                                                                                                                    |                                                                                                           |          |        |   |
|                                                                                                                                    |                                                                                                           |          |        |   |
| any non-conformity or damage<br>which does not comply with<br>or of the Parties or by a third party<br>adation, technical notice.) |                                                                                                           |          |        |   |
|                                                                                                                                    | liction & Conti                                                                                           | rol List |        |   |
| FR                                                                                                                                 | Not Listed                                                                                                |          |        | 2 |
| 1S75PA                                                                                                                             |                                                                                                           |          |        |   |
|                                                                                                                                    |                                                                                                           |          |        |   |
|                                                                                                                                    | CUSTOMER                                                                                                  |          | MOD N° |   |
| Steel Receptacle 8D series                                                                                                         |                                                                                                           |          |        |   |
| ar                                                                                                                                 | NPRDS / PROJECT                                                                                           |          |        |   |
| :                                                                                                                                  | 859 1                                                                                                     |          |        |   |
| J.COM                                                                                                                              | COM This document is the property of SOURIAU it must not be reproduced or communicated without permission |          |        |   |
| U DRG N°                                                                                                                           |                                                                                                           |          |        |   |
| <u>.S75PA-C</u>                                                                                                                    |                                                                                                           | A        | 1/2    | ļ |
| D                                                                                                                                  | I                                                                                                         | А        |        |   |