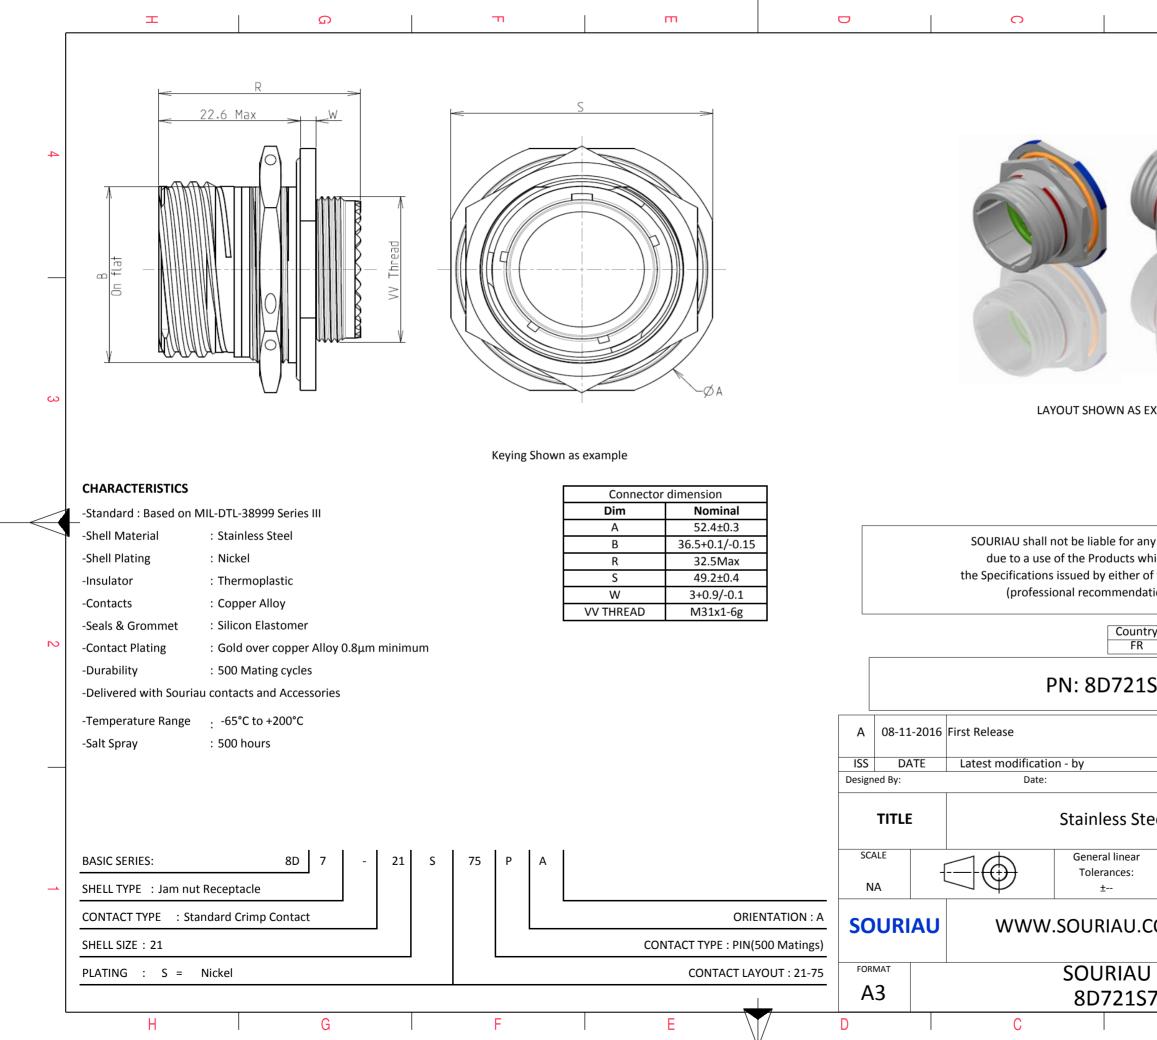

| Φ                                                                                                                                  |                                                                                                           | А        |        |   |
|------------------------------------------------------------------------------------------------------------------------------------|-----------------------------------------------------------------------------------------------------------|----------|--------|---|
|                                                                                                                                    | ·                                                                                                         |          |        |   |
|                                                                                                                                    |                                                                                                           |          |        |   |
|                                                                                                                                    |                                                                                                           |          |        |   |
|                                                                                                                                    |                                                                                                           |          |        | 4 |
|                                                                                                                                    |                                                                                                           |          |        | 3 |
| AS EXAMPLE                                                                                                                         | EXAMPLE                                                                                                   |          |        |   |
|                                                                                                                                    |                                                                                                           |          |        |   |
|                                                                                                                                    |                                                                                                           |          |        |   |
|                                                                                                                                    |                                                                                                           |          |        |   |
| any non-conformity or damage<br>which does not comply with<br>or of the Parties or by a third party<br>adation, technical notice.) |                                                                                                           |          |        |   |
|                                                                                                                                    | liction & Conti                                                                                           | rol List |        |   |
| FR                                                                                                                                 | Not Listed                                                                                                |          |        | 2 |
| 1S75PA                                                                                                                             |                                                                                                           |          |        |   |
|                                                                                                                                    |                                                                                                           |          |        |   |
|                                                                                                                                    | CUSTOMER                                                                                                  |          | MOD N° |   |
| Steel Receptacle 8D series                                                                                                         |                                                                                                           |          |        |   |
| ar                                                                                                                                 | NPRDS / PROJECT                                                                                           |          |        |   |
| :                                                                                                                                  | 859 1                                                                                                     |          |        |   |
| J.COM                                                                                                                              | COM This document is the property of SOURIAU it must not be reproduced or communicated without permission |          |        |   |
| U DRG N°                                                                                                                           |                                                                                                           |          |        |   |
| <u>.S75PA-C</u>                                                                                                                    |                                                                                                           | A        | 1/2    | ļ |
| D                                                                                                                                  | I                                                                                                         | А        |        |   |