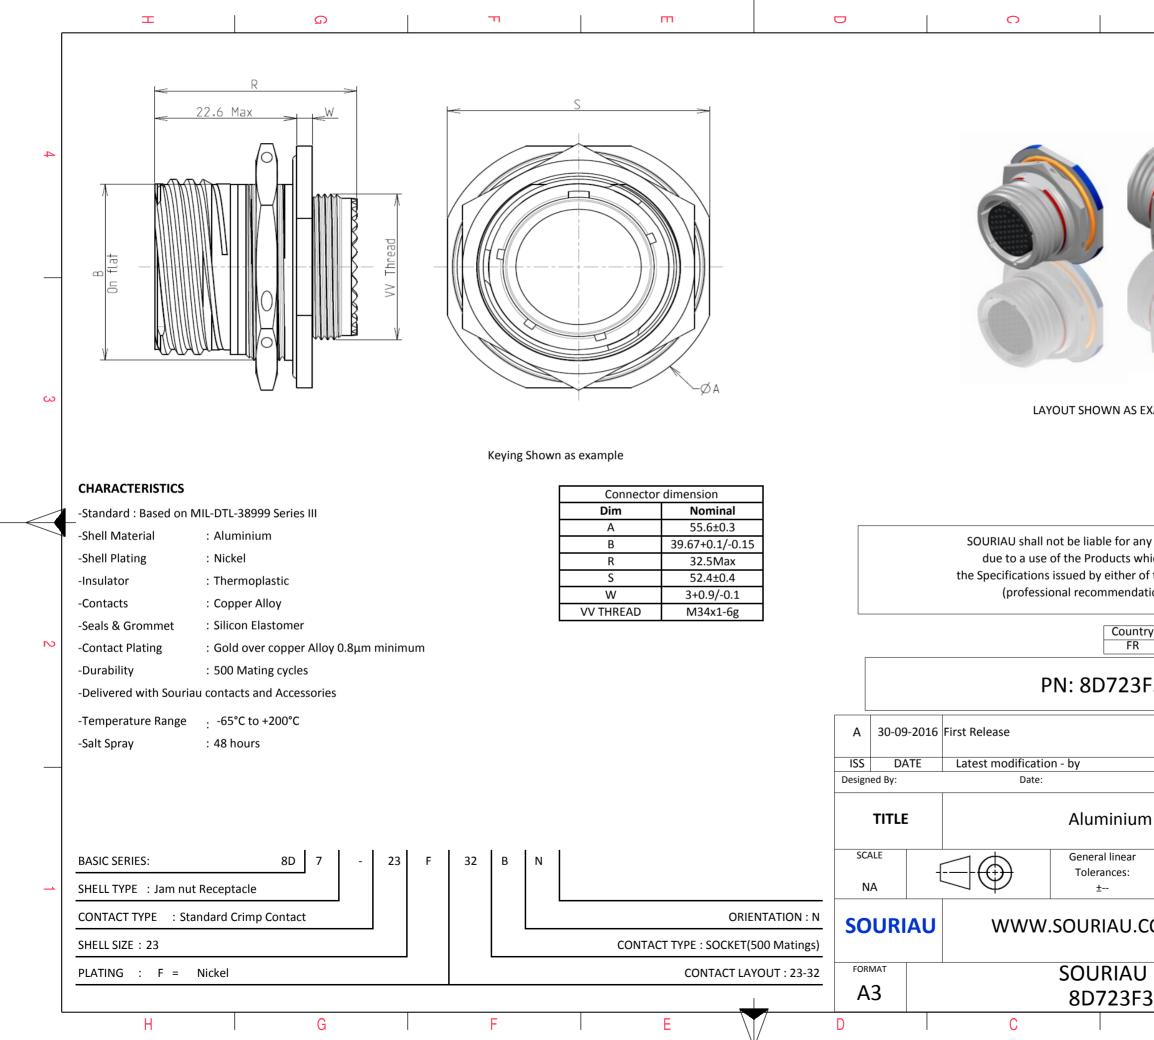

| σ                                                                                    |                                                                                                           | А         |        |   |  |  |  |
|--------------------------------------------------------------------------------------|-----------------------------------------------------------------------------------------------------------|-----------|--------|---|--|--|--|
|                                                                                      |                                                                                                           |           |        |   |  |  |  |
|                                                                                      |                                                                                                           |           |        | 4 |  |  |  |
|                                                                                      |                                                                                                           |           |        |   |  |  |  |
| S EXAMPLE                                                                            |                                                                                                           |           |        | 3 |  |  |  |
| any non-conformi<br>which does not co<br>of the Parties or I<br>adation, technical n | mply with<br>by a third part                                                                              |           |        |   |  |  |  |
| R                                                                                    | Not Listed                                                                                                |           |        | 2 |  |  |  |
| 3F32BN                                                                               |                                                                                                           |           |        |   |  |  |  |
|                                                                                      |                                                                                                           |           |        |   |  |  |  |
|                                                                                      | CUSTOME                                                                                                   | R DRAWING | MOD N° |   |  |  |  |
| um Receptacle 8D series                                                              |                                                                                                           |           |        |   |  |  |  |
| ar                                                                                   | NPRDS / PROJECT                                                                                           |           |        |   |  |  |  |
|                                                                                      | 859 1                                                                                                     |           |        |   |  |  |  |
| I.COM                                                                                | COM This document is the property of SOURIAU it must not be reproduced or communicated without permission |           |        |   |  |  |  |
| U DRG N°                                                                             | 1                                                                                                         |           | SHEET  |   |  |  |  |
| F32BN-C                                                                              |                                                                                                           | A         | 1/2    | ] |  |  |  |
| 5                                                                                    | 1                                                                                                         | 11        |        |   |  |  |  |