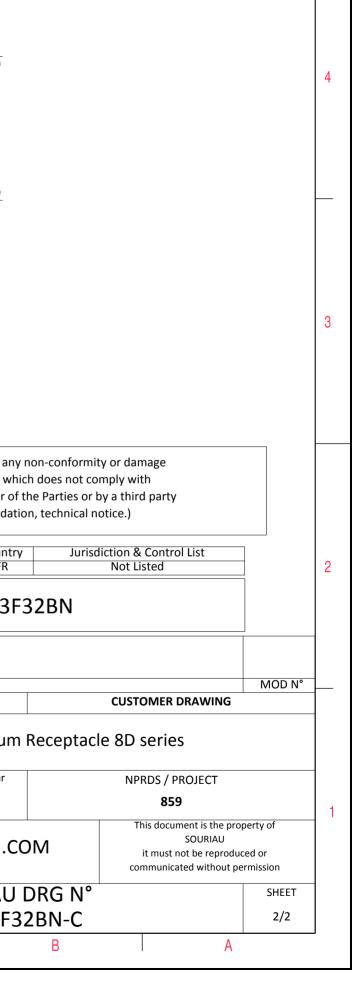

|   | т                                                                                                                                                                                                                                                                                                                                                                                  | ۵                                                                                                                                                                                                                                                                                                                                                                                                                                                                                                                                                                                                                                                                                                                                                                                                                                                 | ۳ | т | D               | 0                               |                                                                                      |                   |
|---|------------------------------------------------------------------------------------------------------------------------------------------------------------------------------------------------------------------------------------------------------------------------------------------------------------------------------------------------------------------------------------|---------------------------------------------------------------------------------------------------------------------------------------------------------------------------------------------------------------------------------------------------------------------------------------------------------------------------------------------------------------------------------------------------------------------------------------------------------------------------------------------------------------------------------------------------------------------------------------------------------------------------------------------------------------------------------------------------------------------------------------------------------------------------------------------------------------------------------------------------|---|---|-----------------|---------------------------------|--------------------------------------------------------------------------------------|-------------------|
|   |                                                                                                                                                                                                                                                                                                                                                                                    | Contact Layout                                                                                                                                                                                                                                                                                                                                                                                                                                                                                                                                                                                                                                                                                                                                                                                                                                    |   |   |                 | Panel cut                       | out                                                                                  |                   |
| 4 |                                                                                                                                                                                                                                                                                                                                                                                    | $\begin{array}{c} \begin{array}{c} & & & & & & & \\ & & & & & & \\ & & & & $                                                                                                                                                                                                                                                                                                                                                                                                                                                                                                                                                                                                                                                                                                                                                                      |   |   |                 | JAM NUT RECEPTACLE              |                                                                                      | A                 |
|   | B         +325 (8,26)         +           C         +425 (10.80)         +           D         +450 (11.43)         -           E         -376 (0.53)         -           F         +200 (5.08)         -           G         +000 (0.00)         -           H         -200 (5.08)         -           J         -375 (9.53)         -           K         -450 (11.43)         - | Y-axis<br>(mm)         Contact<br>position ID         X-axis<br>(mm)         Y-axis<br>(mm)           450 (114.3)         T         +325 (8.26)         +025 (0.64)           325 (8.26)         U         +300 (7.62)         -125 (3.18)           150 (3.81)         V         +200 (5.08)         -250 (6.35)           0.757 (1.91)         W         +000 (0.00)         -300 (7.62)           2.75 (6.00)         X         -200 (6.08)         -260 (6.25)           4.400 (10.16)         Y         -300 (7.62)         -125 (3.18)           4.500 (11.43)         Z         -325 (8.26)         +025 (0.64)           4.400 (10.16)         a         -250 (6.35)         +107 (5.45)           2.75 (6.99)         b         -150 (3.81)         +300 (7.62)           -0.75 (1.91)         c         +100 (2.54)         +150 (3.81) |   |   |                 | ØC                              |                                                                                      | V                 |
| ى | M         -325 (8,26)         +           N         -100 (2.54)         +           P         +.000 (0.00)         +           R         +.150 (3.81)         +           S         +.250 (6.35)         +                                                                                                                                                                         | 150 (3.81)         d         +150 (3.81)         +000 (0.00)           325 (8.26)         e         +075 (1.91)         -150 (3.81)           450 (11.43)         f         -075 (1.91)         -150 (3.81)           325 (8.26)         g         -160 (3.81)         +000 (0.00)           325 (8.26)         g         -150 (3.81)         +000 (0.00)           300 (7.62)         h         -100 (2.54)         +150 (3.81)           175 (4.45)         J         +000 (0.00)         +000 (0.00)           er of         Size         Service         Contact         Supersedes           2         20         i         Ail         MS20056-3;                                                                                                                                                                                           |   |   |                 | Dim<br>B<br>ØC                  | Nominal<br>40.26+0/-0.25<br>41.53+0.25/-0                                            |                   |
|   | <b>-</b>                                                                                                                                                                                                                                                                                                                                                                           |                                                                                                                                                                                                                                                                                                                                                                                                                                                                                                                                                                                                                                                                                                                                                                                                                                                   |   |   |                 |                                 |                                                                                      |                   |
|   |                                                                                                                                                                                                                                                                                                                                                                                    |                                                                                                                                                                                                                                                                                                                                                                                                                                                                                                                                                                                                                                                                                                                                                                                                                                                   |   |   |                 | due to a u<br>the Specificatio  | all not be liable for<br>use of the Produc<br>ons issued by eith<br>essional recomme | cts whi<br>her of |
| N |                                                                                                                                                                                                                                                                                                                                                                                    |                                                                                                                                                                                                                                                                                                                                                                                                                                                                                                                                                                                                                                                                                                                                                                                                                                                   |   |   |                 |                                 |                                                                                      | Country<br>FR     |
|   |                                                                                                                                                                                                                                                                                                                                                                                    |                                                                                                                                                                                                                                                                                                                                                                                                                                                                                                                                                                                                                                                                                                                                                                                                                                                   |   |   | A 3             | 0-09-2016 First Release         | PN: 8D72                                                                             | 23F               |
|   |                                                                                                                                                                                                                                                                                                                                                                                    |                                                                                                                                                                                                                                                                                                                                                                                                                                                                                                                                                                                                                                                                                                                                                                                                                                                   |   |   | ISS<br>Designed | DATE Latest modifica<br>By: Dat |                                                                                      |                   |
|   |                                                                                                                                                                                                                                                                                                                                                                                    |                                                                                                                                                                                                                                                                                                                                                                                                                                                                                                                                                                                                                                                                                                                                                                                                                                                   |   |   |                 | TITLE Aluminiun                 |                                                                                      | າium              |
| - |                                                                                                                                                                                                                                                                                                                                                                                    |                                                                                                                                                                                                                                                                                                                                                                                                                                                                                                                                                                                                                                                                                                                                                                                                                                                   |   |   | SCALE<br>NA     |                                 | General lin<br>Tolerance<br>±                                                        |                   |
|   |                                                                                                                                                                                                                                                                                                                                                                                    |                                                                                                                                                                                                                                                                                                                                                                                                                                                                                                                                                                                                                                                                                                                                                                                                                                                   |   |   |                 |                                 |                                                                                      |                   |
|   |                                                                                                                                                                                                                                                                                                                                                                                    |                                                                                                                                                                                                                                                                                                                                                                                                                                                                                                                                                                                                                                                                                                                                                                                                                                                   |   | 7 | FORMAT<br>A3    |                                 | SOURI<br>8D72                                                                        |                   |
|   | Н                                                                                                                                                                                                                                                                                                                                                                                  | G                                                                                                                                                                                                                                                                                                                                                                                                                                                                                                                                                                                                                                                                                                                                                                                                                                                 | F | E | D               | C                               |                                                                                      |                   |