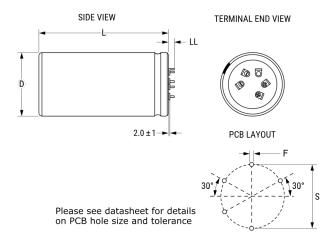

Click here for the 3D model.

| Dimensions |                    |
|------------|--------------------|
| D          | 50mm +1mm          |
| L          | 105mm +/-2mm       |
| S          | 25mm +/-0.1mm      |
| LL         | 5.5mm +/-1mm       |
| F          | 1.486mm +/-0.076mm |