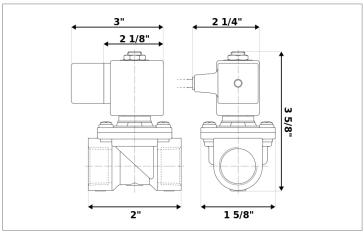

## **DKSV076**

Normally closed, pilot operated, 2-way solenoid valve with brass body and 3/8" connections

| Valve                |                                       |  |  |
|----------------------|---------------------------------------|--|--|
| Pipe size:           | 3/8" NPT                              |  |  |
| Operating pressure:  | 2–300 psi                             |  |  |
| Flow coefficient:    | 1.8 Cv                                |  |  |
| Media temperature:   | 15–280 °F                             |  |  |
| Ambient temperature: | -5–140 °F                             |  |  |
| Suggested usage:     | Air, inert gas, synthetic oils, water |  |  |
| Operation:           | 2-way, normally closed solenoid valve |  |  |
| Mechanism:           | Pilot operated                        |  |  |
| Manual override:     | No                                    |  |  |
| Pipe gender:         | Female                                |  |  |
| Orifice size:        | 3/8"                                  |  |  |
| Media viscosity:     | 12 cSt                                |  |  |