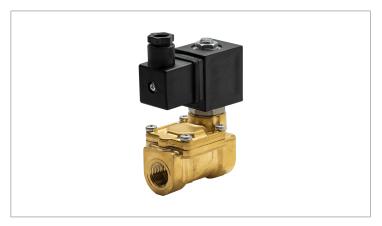

## **DKSV189**

Normally closed, pilot operated, 2-way solenoid valve with brass body and 3/8" connections

| Valve                |                                       |  |  |
|----------------------|---------------------------------------|--|--|
| Pipe size:           | 3/8" NPT                              |  |  |
| Operating pressure:  | 3–230 psi                             |  |  |
| Flow coefficient:    | 4.2 Cv                                |  |  |
| Media temperature:   | 15–195 °F                             |  |  |
| Ambient temperature: | -5–140 °F                             |  |  |
| Suggested usage:     | Air, inert gas, water                 |  |  |
| Operation:           | 2-way, normally closed solenoid valve |  |  |
| Mechanism:           | Pilot operated                        |  |  |
| Manual override:     | No                                    |  |  |
| Pipe gender:         | Female                                |  |  |
| Orifice size:        | 1/2"                                  |  |  |
| Design pressure:     | 360 psi                               |  |  |
| Media viscosity:     | 12 cSt                                |  |  |