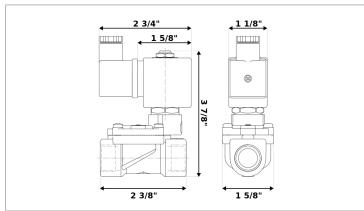

## **DKSV189**

Normally closed, pilot operated, 2-way solenoid valve with brass body and 3/8" connections

| Valve                |                                       |  |  |
|----------------------|---------------------------------------|--|--|
| Pipe size:           | 3/8" NPT                              |  |  |
| Operating pressure:  | 3–230 psi                             |  |  |
| Flow coefficient:    | 4.2 Cv                                |  |  |
| Media temperature:   | 15–195 °F                             |  |  |
| Ambient temperature: | -5–140 °F                             |  |  |
| Suggested usage:     | Air, inert gas, water                 |  |  |
| Operation:           | 2-way, normally closed solenoid valve |  |  |
| Mechanism:           | Pilot operated                        |  |  |
| Manual override:     | No                                    |  |  |
| Pipe gender:         | Female                                |  |  |
| Orifice size:        | 1/2"                                  |  |  |
| Design pressure:     | 360 psi                               |  |  |
| Media viscosity:     | 12 cSt                                |  |  |