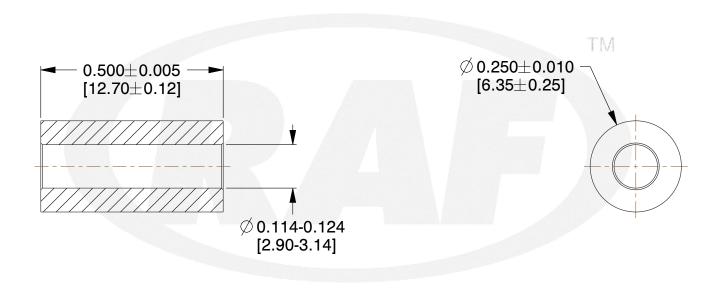

## **NOTES:**

- 1. Material: Polyamide (Nylon) (L-P-410), Composition 6/6
- 2. Finish: Plain
- 3. All Drawing Dimensions are in Inches [mm]
- 4. Unless otherwise specified, Edge Breaks, Radii or Countersinks 0.005-0.015
- 5. All features in accordance with NAS61

TOLERANCES
ALL DIMENSIONS ARE INCHES
(UNLESS OTHERWISE SPECIFIED)
METALLIC
LENGTHS </ =: 6 INCHES ± 0.005
LENGTH >: 6 INCHES ± 0.010
DIMENTERS: ± 0.005

DIAMETERS: ±0.005

NON-METALLIC

LENGTH: ±0.010 DIAMETERS: ±0.010

INTERNAL THREADS:

NAS61-04A-050

1/4" Round Spacer

COMPONENT