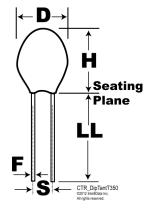

Click here for the 3D model.

| Dimensions |                  |
|------------|------------------|
| D          | 5.5mm            |
| н          | 8.9mm            |
| S          | 2.54mm +/-0.38mm |
| LL         | 12.7mm +/-1.26mm |
| НО         | 18mm MIN         |
| F          | 0.5mm +/-0.05mm  |