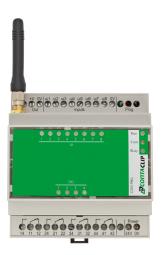

#### ##INVERSE##CONTA-ELECTRONICS

Compact reporting system for mobile networks, for monitoring analogue and digital values ??and remotely switching relay outputs. Mounting type: Mounting rail TS 35, Supply voltage range: 10 - 30 VDC

| Article number | Article name | GTIN (EAN)    | Packaging unit |
|----------------|--------------|---------------|----------------|
| 16099.2        | GSM-PRO      | 4044211151560 | 1 ST           |