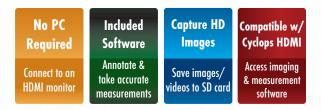

## **Key Features**

- HDMI output to your monitor
- USB port for keyboard or mouse
- Save image/video files to SD card
- Take accurate measurements
- Make on-screen notes
- Utilize on-screen grids and overlays

Utilize Advanced Imaging & Measurement Software with the Cyclops HDMI

Capture High Quality Images/Videos