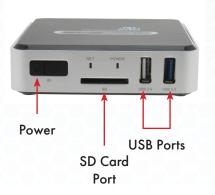

## **Key Features**

- HDMI output to your monitor
- USB port for keyboard or mouse
- Save image/video files to SD card
- Take accurate measurements
- Make on-screen notes
- Utilize on-screen grids and overlays

## HDMI Image Measurement Box For Cyclops HDMI

| ltem #              | 26700-401-IMB-08                                                                                                                                                                                 |
|---------------------|--------------------------------------------------------------------------------------------------------------------------------------------------------------------------------------------------|
| Resolution          | 1920 x 1080 @ 30FPS                                                                                                                                                                              |
| Interface           | HDMI                                                                                                                                                                                             |
| Storage             | SD Card                                                                                                                                                                                          |
| Measurement         | via built-in software                                                                                                                                                                            |
| Package<br>Contents | <ul> <li>Image Measurement Box</li> <li>HDMI Cable</li> <li>5v Power Supply</li> <li>USB mini to USB 2.0 cable</li> <li>HDMI Power Supply Adapter (for older<br/>Cyclops HDMI models)</li> </ul> |