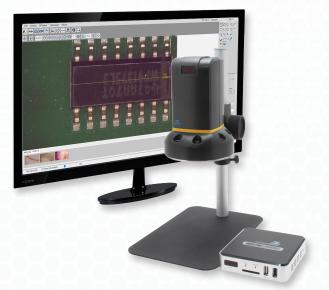

## For Cyclops HDMI

Designed for use with Aven's Cyclops HDMI Digital Microscope, this device gives operators access to advanced imaging & measurement software with no need to connect to a PC. Capture images/videos, measure, write on-screen notes, and more.

Utilize Advanced Imaging & Measurement Software with the Cyclops HDMI

Capture High Quality Images/Videos