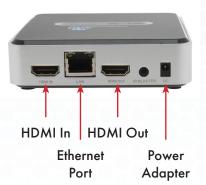

## HDMI Image Measurement Box

## For Cyclops HDMI

Designed for use with Aven's Cyclops HDMI Digital Microscope, this device gives operators access to advanced imaging & measurement software with no need to connect to a PC. Capture images/videos, measure, write on-screen notes, and more.

## **Key Features**

- HDMI output to your monitor
- USB port for keyboard or mouse
- Save image/video files to SD card
- Take accurate measurements
- Make on-screen notes
- Utilize on-screen grids and overlays

## HDMI Image Measurement Box For Cyclops HDMI

| ltem #              | 26700-401-IMB-08                                                                                                                                                                                 |
|---------------------|--------------------------------------------------------------------------------------------------------------------------------------------------------------------------------------------------|
| Resolution          | 1920 x 1080 @ 30FPS                                                                                                                                                                              |
| Interface           | HDMI                                                                                                                                                                                             |
| Storage             | SD Card                                                                                                                                                                                          |
| Measurement         | via built-in software                                                                                                                                                                            |
| Package<br>Contents | <ul> <li>Image Measurement Box</li> <li>HDMI Cable</li> <li>5v Power Supply</li> <li>USB mini to USB 2.0 cable</li> <li>HDMI Power Supply Adapter (for older<br/>Cyclops HDMI models)</li> </ul> |