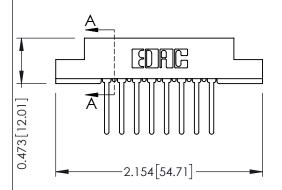

## **See Accompanying Pages for:**

- **Contact Bend Details**
- **Mounting Options**

**SECTION A-A** 

.175 [4.45] Point of Contact (FROM BTM OF SLOT) Card Slot Accepts .054 [1.37]

to .070 [1.78] Thick P.C. Board