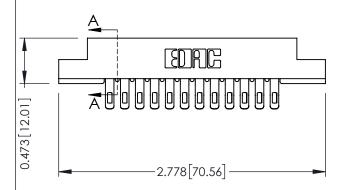

**Mounting Option Contact Detail** Extender Board Bend (Code 500 Contacts) M3-0.5 Metric Threaded Inserts .156 [3.96] Contact Spacing x .200 [5.08] Row Spacing 0.343 [8.71] -2.182[55.42] -2.036[51.71] ═╓┸╌╖┸╌╖┸╌╖┸╌╖┸╌╖┸╌╖┸╌╖┸ ═╖┸┼╖╌┼╖┼╌╖┼┼╖┼┼┰┼┼╗┼┼┰┼┼┰┼┼┰┼┼┰┼┼ -0.156[3.96] -2.468 [62.69] -

**See Accompanying Pages for:** 

- **Contact Bend Details**
- **Mounting Options**

307 / 357 Card Edge Connector Part Number: 307-024-555-207

YOUR CONNECTION TO QUALITY & SERVICE

CANADA

307 ENG MASTER J.LEE DATE: AUG. 11/09 NTS SHEET 1 OF 3