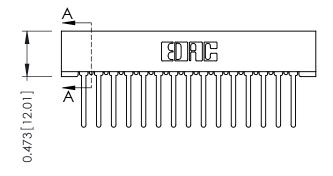

**SECTION A-A** 

DATE: AUG. 11/09

SHEET 1 OF 3

**See Accompanying Pages for:** 

- **Contact Bend Details**
- **Mounting Options**

| 30/ / 35/ Card Edge Connector Part Number: 307-030-542-201 |                                                                                                                                   | ACAD KEI EKENCE NO |             |
|------------------------------------------------------------|-----------------------------------------------------------------------------------------------------------------------------------|--------------------|-------------|
|                                                            |                                                                                                                                   | DRAWN:             | J.LEE       |
|                                                            |                                                                                                                                   | CHECKED            | ):          |
| TORONTO, ONTARIO                                           | ARE THE PROPERTY OF EDAC INC.,AND SHALL NOT BE REPRODUCED,OR COPIED OR USED AS THE BASIS FOR THE MANUFACTURE OR SALE OF APPARATUS | SCALE:             | NTS         |
|                                                            |                                                                                                                                   | DRAWING            | NUMBER      |
|                                                            |                                                                                                                                   | 3                  | 07 Assembly |