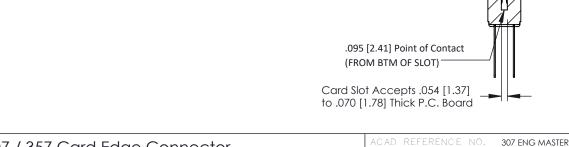

**SECTION A-A** 

DATE: AUG. 11/09

SHEET 1 OF 3

**See Accompanying Pages for:** 

- **Contact Bend Details**
- **Mounting Options**

| 30/ / 35/ Card Edge Connector Part Number: 307-030-542-201 |                                                                                                                                   | ACAD KEI EKENCE NO |             |
|------------------------------------------------------------|-----------------------------------------------------------------------------------------------------------------------------------|--------------------|-------------|
|                                                            |                                                                                                                                   | DRAWN:             | J.LEE       |
|                                                            |                                                                                                                                   | CHECKED            | ):          |
| TORONTO, ONTARIO                                           | ARE THE PROPERTY OF EDAC INC.,AND SHALL NOT BE REPRODUCED,OR COPIED OR USED AS THE BASIS FOR THE MANUFACTURE OR SALE OF APPARATUS | SCALE:             | NTS         |
|                                                            |                                                                                                                                   | DRAWING            | NUMBER      |
|                                                            |                                                                                                                                   | 3                  | 07 Assembly |